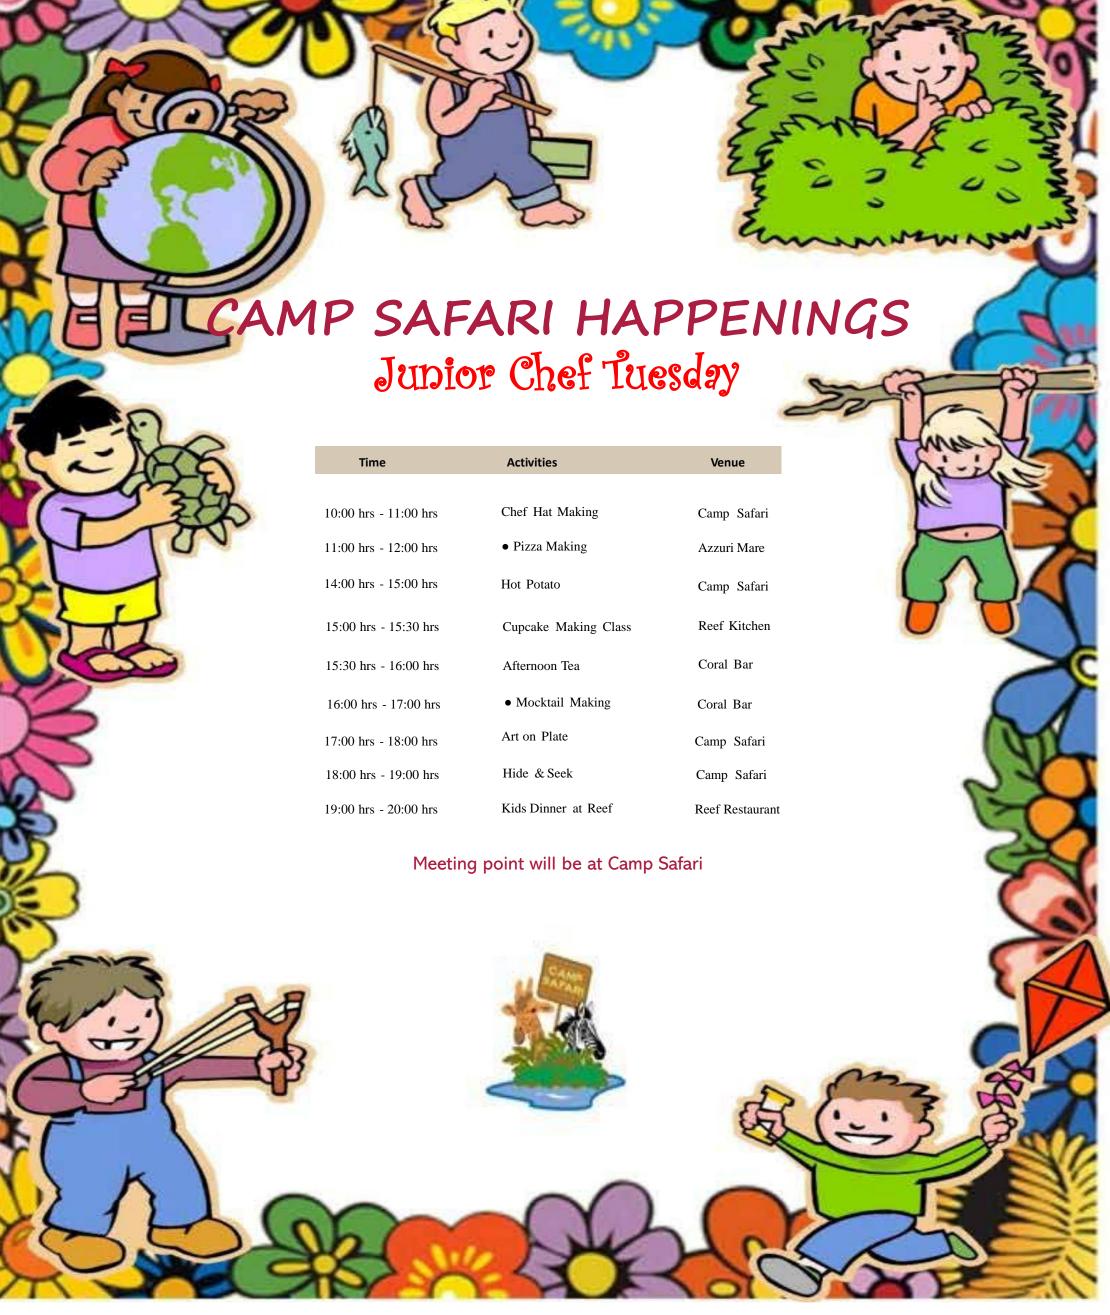

Children's age group is considered between 4 to 9 years old.

Activities that are marked with • need a 24hours reservation in advance.

Kindly speak to our Camp Safari staff for the assistance.

CENTARA

ISLAND RESORT & SPA **MALDIVES** 

Children's age group is considered between 4 to 9 years old.

Activities that are marked with • need a 24hours reservation in advance.

Kindly speak to our Camp Safari staff for the assistance.

ISLAND RESORT & SPA **MALDIVES** 

Children's age group is considered between 4 to 9 years old. Activities that are marked with • need a 24hours reservation in advance. Kindly speak to our Camp Safari staff for the assistance.

CENTARA ISLAND RESORT & SPA

**MALDIVES** 

Children's age group is considered between 4 to 9 years old.

Activities that are marked with • need a 24hours reservation in advance.

Kindly speak to our Camp Safari staff for the assistance.

ISLAND RESORT & SPA **MALDIVES** 

Children's age group is considered between 4 to 9 years old.

Activities that are marked with • need a 24hours reservation in advance.

Kindly speak to our Camp Safari staff for the assistance.

ISLAND RESORT & SPA **MALDIVES** 

CENTARA **RESERVE** 

CENTARA

Children's age group is considered between 4 to 9 years old.

Activities that are marked with • need a 24hours reservations in advance.

Kindly speak to our Camp Safari staff for the assistance.

ISLAND RESORT & SPA **MALDIVES** 

Children's age group is considered between 4 to 9 years old. Activities that are marked with • need a 24hours reservation in advance.

Book direct for our best price promise

Kindly speak to our Camp Safari staff for the assistance.

CENTARA

ISLAND RESORT & SPA

**MALDIVES**