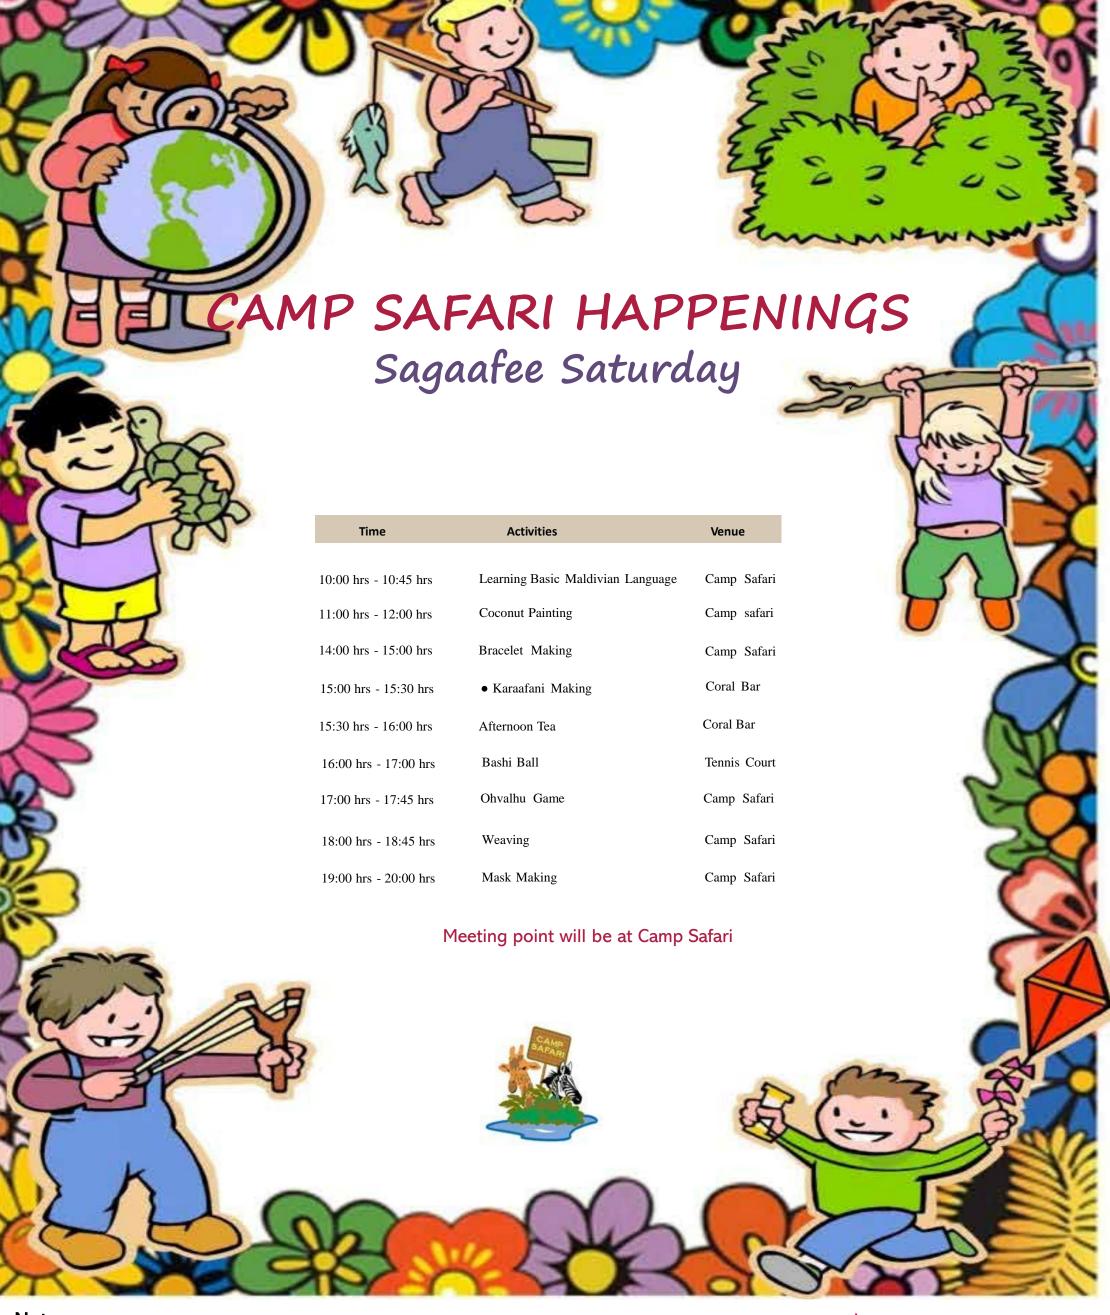

SPA

**MALDIVES** 















Children's age group is considered between 4 to 9 years old.

Activities that are marked with • need a 24hours reservation in advance.

Kindly speak to our Camp Safari staff for the assistance.



ISLAND RESORT & SPA **MALDIVES** 















Children's age group is considered between 4 to 9 years old.

Activities that are marked with • need a 24hours reservation in advance.

Kindly speak to our Camp Safari staff for the assistance.



ISLAND RESORT & SPA **MALDIVES** 



CENTARA **RESERVE** 



CENTARA









Children's age group is considered between 4 to 9 years old.

Activities that are marked with • need a 24hours reservations in advance.

Kindly speak to our Camp Safari staff for the assistance.



ISLAND RESORT & SPA **MALDIVES** 















Children's age group is considered between 4 to 9 years old. Activities that are marked with • need a 24hours reservation in advance.

Book direct for our best price promise

Kindly speak to our Camp Safari staff for the assistance.











CENTARA

ISLAND RESORT & SPA

**MALDIVES**