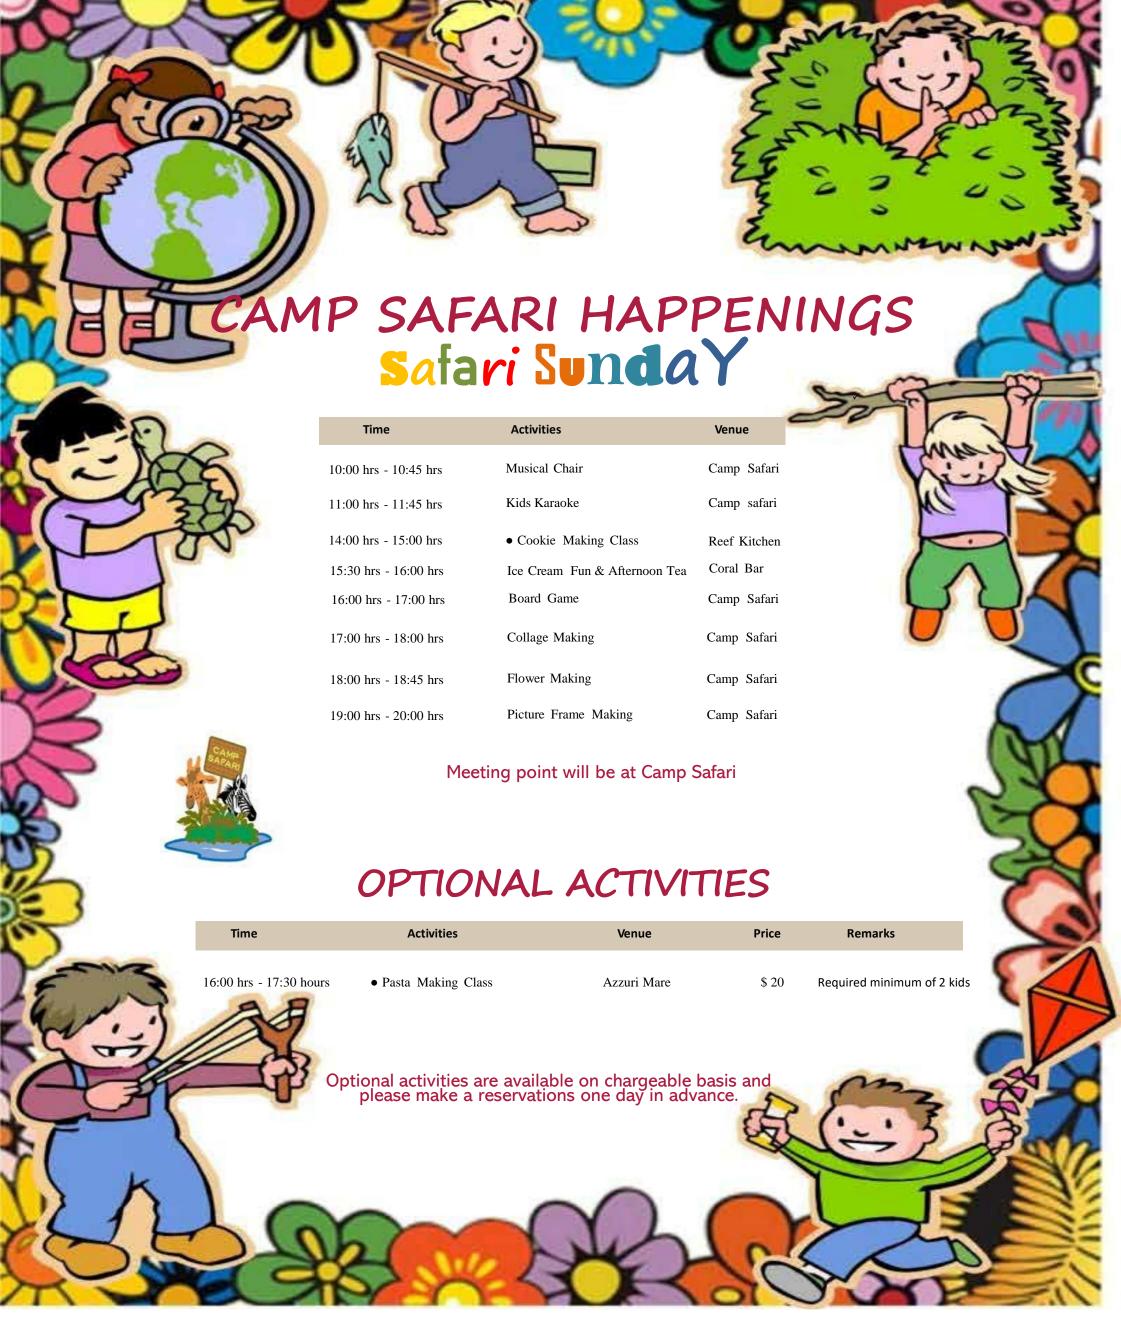

Children's age group is considered between 4 to 9 years old.

Activities that are marked with • need a 24hours reservation in advance.

Kindly speak to our Camp Safari staff for the assistance.

CENTARA

ISLAND RESORT & SPA **MALDIVES** 

Children's age group is considered between 4 to 9 years old.

Activities that are marked with • need a 24hours reservation in advance.

Kindly speak to our Camp Safari staff for the assistance.

ISLAND RESORT & SPA **MALDIVES** 

Children's age group is considered between 4 to 9 years old. Activities that are marked with • need a 24hours reservation in advance. Kindly speak to our Camp Safari staff for the assistance.

CENTARA ISLAND RESORT & SPA

**MALDIVES** 

Children's age group is considered between 4 to 9 years old.

Activities that are marked with • need a 24hours reservation in advance.

Kindly speak to our Camp Safari staff for the assistance.

ISLAND RESORT & SPA **MALDIVES** 

Children's age group is considered between 4 to 9 years old.

Activities that are marked with • need a 24hours reservation in advance.

Kindly speak to our Camp Safari staff for the assistance.

ISLAND RESORT & SPA **MALDIVES** 

CENTARA **RESERVE** 

CENTARA

Children's age group is considered between 4 to 9 years old.

Activities that are marked with • need a 24hours reservations in advance.

Kindly speak to our Camp Safari staff for the assistance.

ISLAND RESORT & SPA **MALDIVES** 

Children's age group is considered between 4 to 9 years old. Activities that are marked with • need a 24hours reservation in advance.

Book direct for our best price promise

Kindly speak to our Camp Safari staff for the assistance.

CENTARA

ISLAND RESORT & SPA

**MALDIVES**