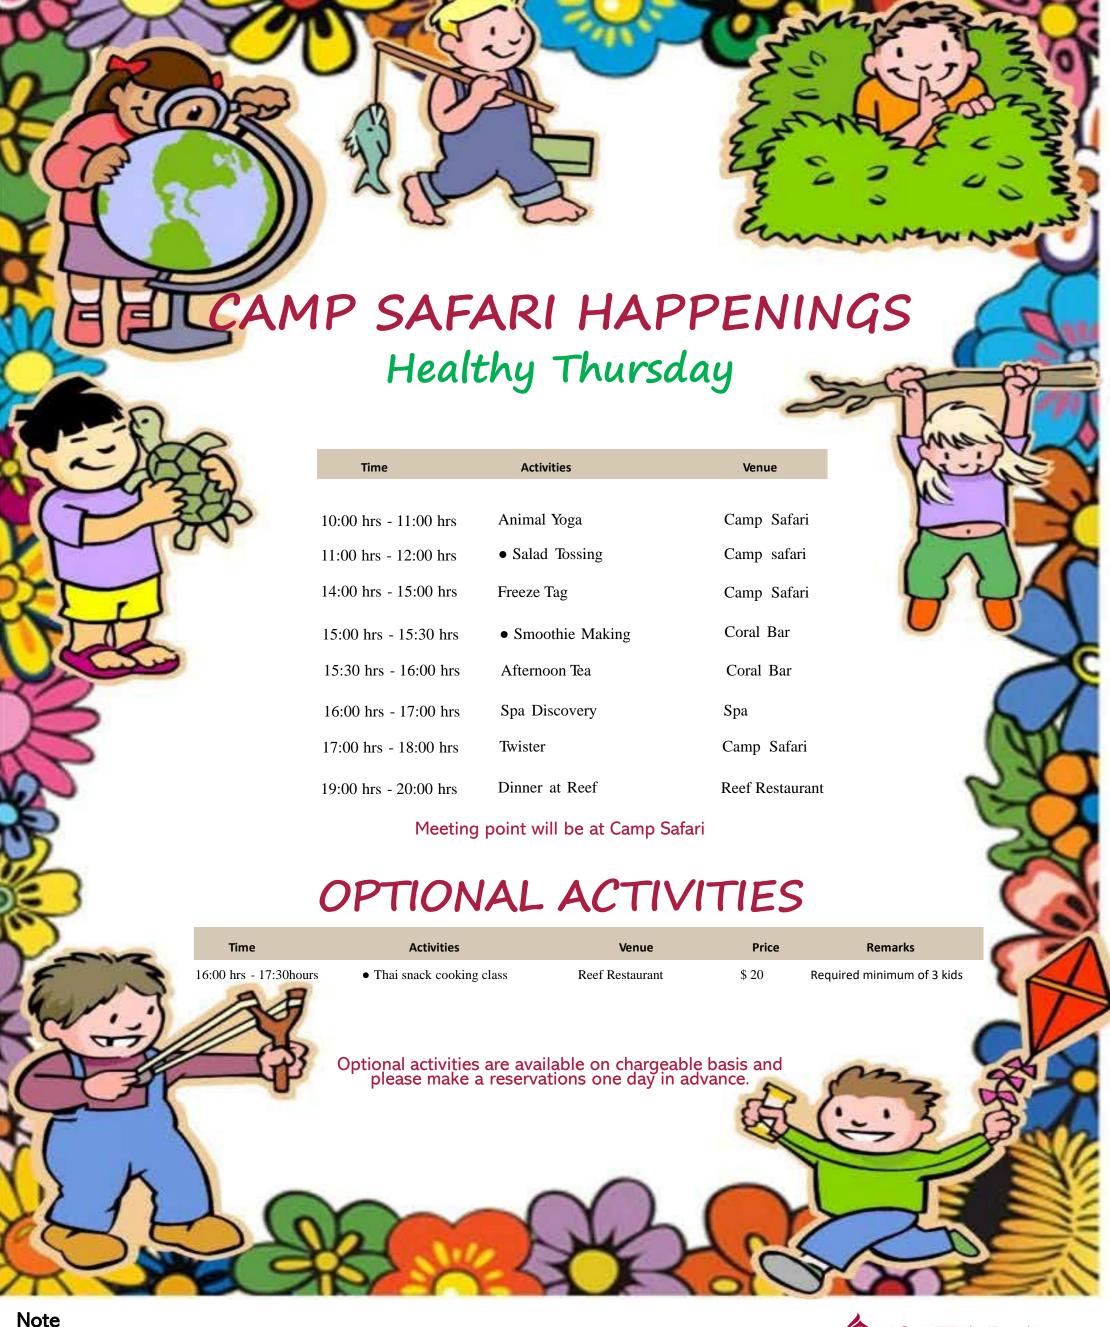

CENTARA

ISLAND RESORT & SPA **MALDIVES** 















Children's age group is considered between 4 to 9 years old.

Activities that are marked with • need a 24hours reservation in advance.

Kindly speak to our Camp Safari staff for the assistance.



ISLAND RESORT & SPA **MALDIVES** 















Children's age group is considered between 4 to 9 years old. Activities that are marked with • need a 24hours reservation in advance. Kindly speak to our Camp Safari staff for the assistance.

CENTARA ISLAND RESORT & SPA

**MALDIVES** 















Children's age group is considered between 4 to 9 years old.

Activities that are marked with • need a 24hours reservation in advance.

Kindly speak to our Camp Safari staff for the assistance.



ISLAND RESORT & SPA **MALDIVES** 















Children's age group is considered between 4 to 9 years old.

Activities that are marked with • need a 24hours reservation in advance.

Kindly speak to our Camp Safari staff for the assistance.



ISLAND RESORT & SPA **MALDIVES** 



CENTARA **RESERVE** 



CENTARA









Children's age group is considered between 4 to 9 years old.

Activities that are marked with • need a 24hours reservations in advance.

Kindly speak to our Camp Safari staff for the assistance.



ISLAND RESORT & SPA **MALDIVES** 















Children's age group is considered between 4 to 9 years old. Activities that are marked with • need a 24hours reservation in advance.

Book direct for our best price promise

Kindly speak to our Camp Safari staff for the assistance.











CENTARA

ISLAND RESORT & SPA

**