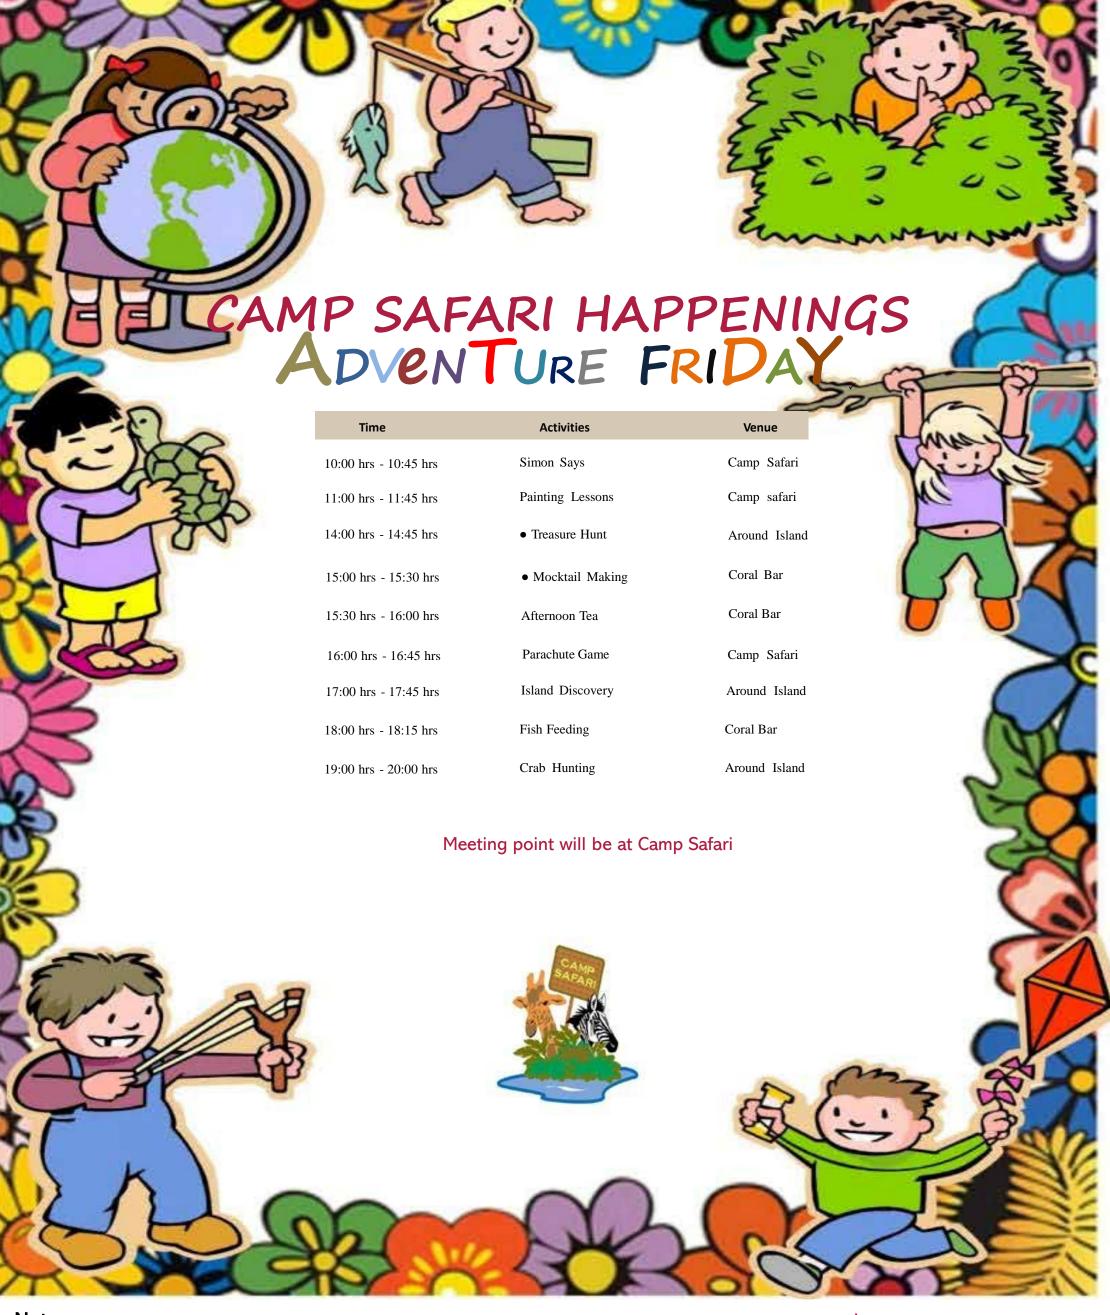

**MALDIVES** 















Children's age group is considered between 4 to 9 years old. Activities that are marked with • need a 24hours reservation in advance. Kindly speak to our Camp Safari staff for the assistance.

CENTARA ISLAND RESORT & SPA

**MALDIVES** 















Children's age group is considered between 4 to 9 years old.

Activities that are marked with • need a 24hours reservation in advance.

Kindly speak to our Camp Safari staff for the assistance.



ISLAND RESORT & SPA **MALDIVES** 















Children's age group is considered between 4 to 9 years old.

Activities that are marked with • need a 24hours reservation in advance.

Kindly speak to our Camp Safari staff for the assistance.



ISLAND RESORT & SPA **MALDIVES** 



CENTARA **RESERVE** 



CENTARA









Children's age group is considered between 4 to 9 years old.

Activities that are marked with • need a 24hours reservations in advance.

Kindly speak to our Camp Safari staff for the assistance.



ISLAND RESORT & SPA **MALDIVES** 















Children's age group is considered between 4 to 9 years old. Activities that are marked with • need a 24hours reservation in advance.

Book direct for our best price promise

Kindly speak to our Camp Safari staff for the assistance.











CENTARA

ISLAND RESORT & SPA

**MALDIVES**