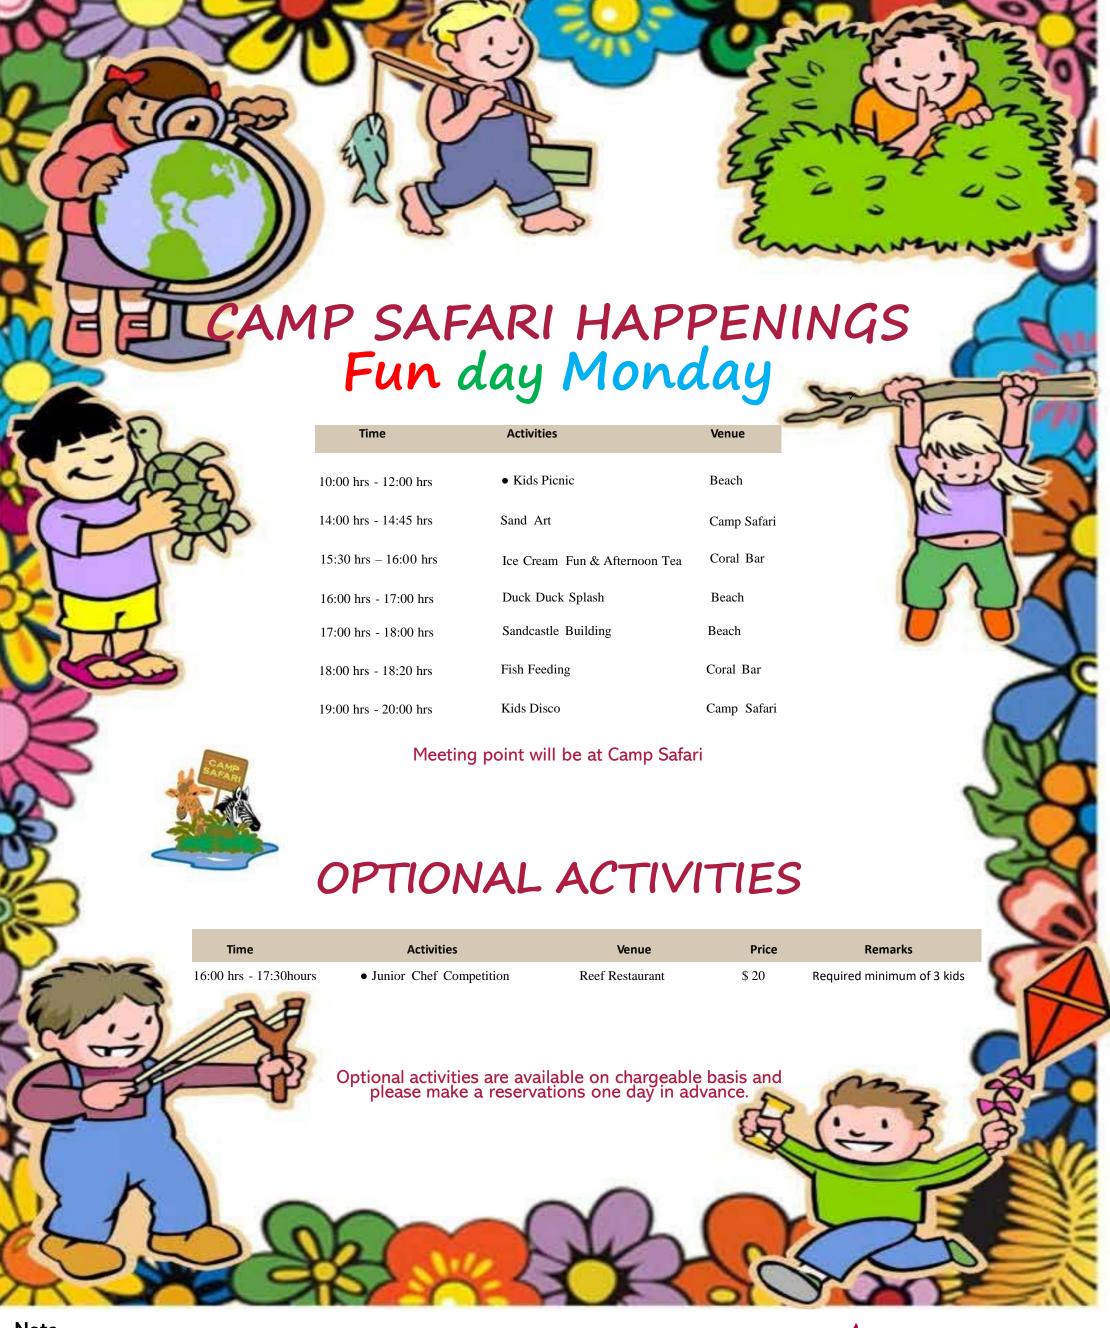

Children's age group is considered between 4 to 9 years old.

Activities that are marked with • need a 24hours reservation in advance.

Kindly speak to our Camp Safari staff for the assistance.

CENTARA

ISLAND RESORT & SPA **MALDIVES** 

Children's age group is considered between 4 to 9 years old.

Activities that are marked with • need a 24hours reservation in advance.

Kindly speak to our Camp Safari staff for the assistance.

ISLAND RESORT & SPA **MALDIVES** 

Children's age group is considered between 4 to 9 years old. Activities that are marked with • need a 24hours reservation in advance. Kindly speak to our Camp Safari staff for the assistance.

CENTARA ISLAND RESORT & SPA

**MALDIVES** 

Children's age group is considered between 4 to 9 years old.

Activities that are marked with • need a 24hours reservation in advance.

Kindly speak to our Camp Safari staff for the assistance.

ISLAND RESORT & SPA **MALDIVES** 

Children's age group is considered between 4 to 9 years old.

Activities that are marked with • need a 24hours reservation in advance.

Kindly speak to our Camp Safari staff for the assistance.

ISLAND RESORT & SPA **MALDIVES** 

CENTARA **RESERVE** 

CENTARA

Children's age group is considered between 4 to 9 years old.

Activities that are marked with • need a 24hours reservations in advance.

Kindly speak to our Camp Safari staff for the assistance.

ISLAND RESORT & SPA **MALDIVES** 

Children's age group is considered between 4 to 9 years old. Activities that are marked with • need a 24hours reservation in advance.

Book direct for our best price promise

Kindly speak to our Camp Safari staff for the assistance.

CENTARA

ISLAND RESORT & SPA

**MALDIVES**