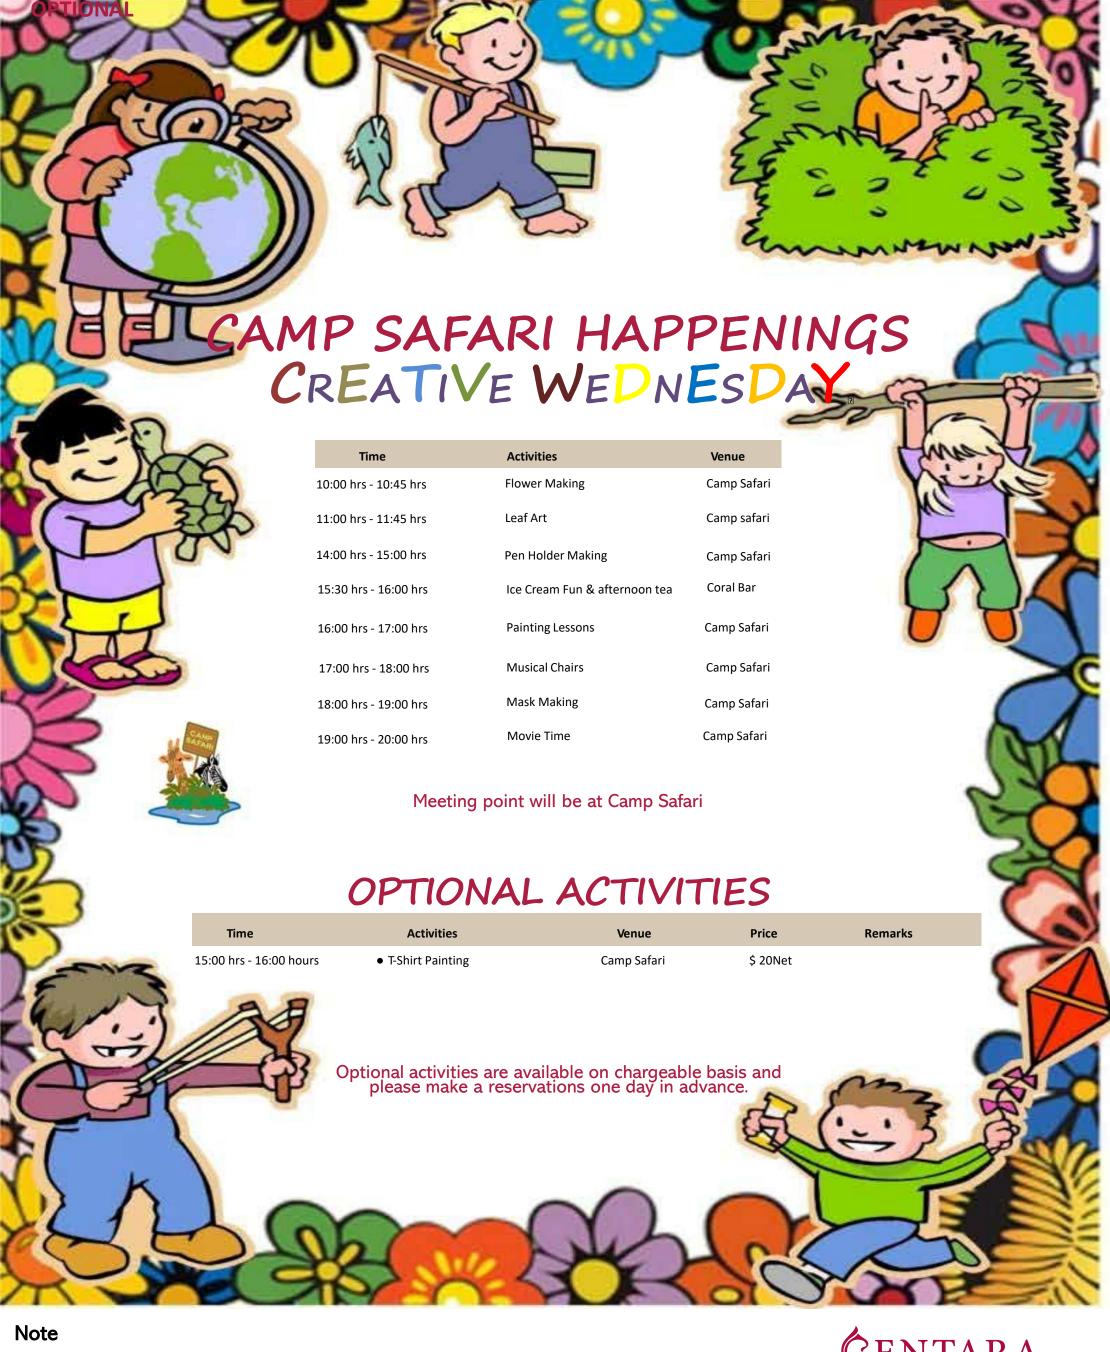

Children's age group is considered between 4 to 9 years old.

Activities that are marked with • need a 24hours reservation in advance.

Kindly speak to our Camp Safari staff for the assistance.

CENTARA

ISLAND RESORT & SPA **MALDIVES** 

Children's age group is considered between 4 to 9 years old.

Activities that are marked with • need a 24hours reservation in advance.

Kindly speak to our Camp Safari staff for the assistance.

ISLAND RESORT & SPA **MALDIVES** 

Children's age group is considered between 4 to 9 years old. Activities that are marked with • need a 24hours reservation in advance. Kindly speak to our Camp Safari staff for the assistance.

CENTARA ISLAND RESORT & SPA

**MALDIVES** 

Children's age group is considered between 4 to 9 years old.

Activities that are marked with • need a 24hours reservation in advance.

Kindly speak to our Camp Safari staff for the assistance.

ISLAND RESORT & SPA **MALDIVES** 

Children's age group is considered between 4 to 9 years old.

Activities that are marked with • need a 24hours reservation in advance.

Kindly speak to our Camp Safari staff for the assistance.

ISLAND RESORT & SPA **MALDIVES** 

CENTARA **RESERVE** 

CENTARA

Children's age group is considered between 4 to 9 years old.

Activities that are marked with • need a 24hours reservations in advance.

Kindly speak to our Camp Safari staff for the assistance.

ISLAND RESORT & SPA **MALDIVES** 

Children's age group is considered between 4 to 9 years old. Activities that are marked with • need a 24hours reservation in advance.

Book direct for our best price promise

Kindly speak to our Camp Safari staff for the assistance.

CENTARA

ISLAND RESORT & SPA

**MALDIVES**