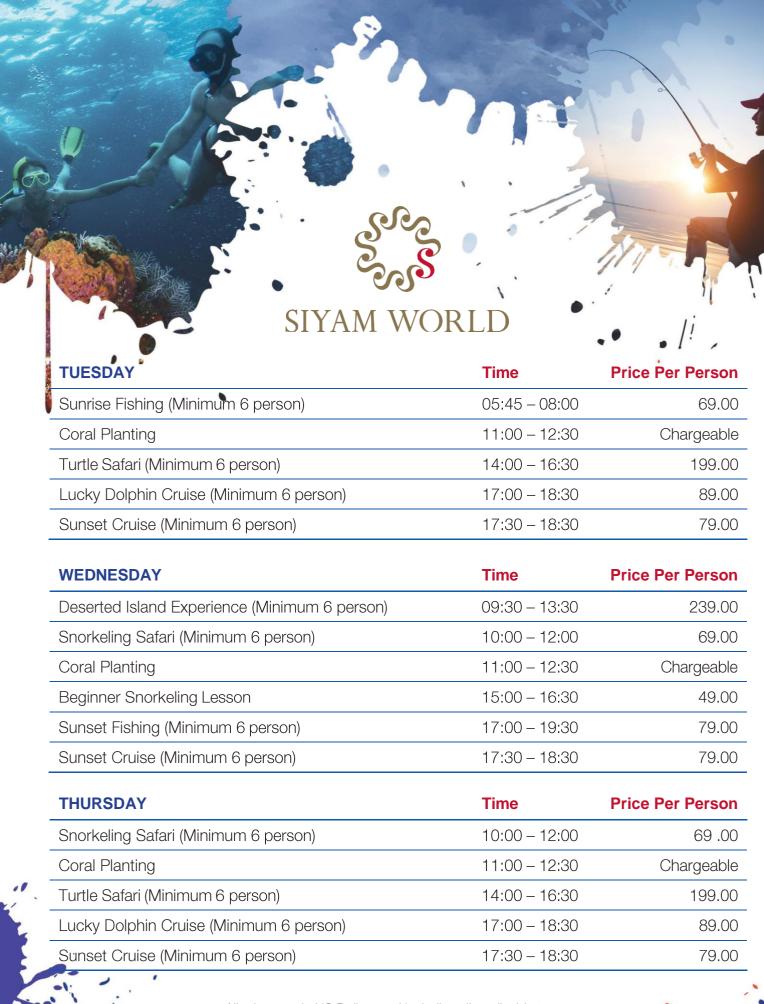

) | 17:00 – 18:30 | 89.00            |
| Sunset Cruise (Minimum 6 person)        | 17:30 – 18:30 | 79.00            |

| MONDAY                                        | Time          | Price Per Person |
|-----------------------------------------------|---------------|------------------|
| Deserted Island Experience (Minimum 6 person) | 09:30 – 13:30 | 239.00           |
| Snorkeling Safari (Minimum 6 person)          | 10:00 – 12:00 | 69.00            |
| Coral Planting                                | 11:00 – 12:30 | Chargeable       |
| Beginner Snorkeling Lesson                    | 15:00 – 16:30 | 49.00            |
| Sunset Fishing (Minimum 6 person)             | 17:00 – 19:30 | 79.00            |
| Sunset Cruise (Minimum 6 person)              | 17:30 – 18:30 | 79.00            |





| SATURDAY                                      | Time          | Price Per Person |
|-----------------------------------------------|---------------|------------------|
| Deserted Island Experience (Minimum 6 person) | 09:30 – 13:30 | 239.00           |
| Snorkeling Safari (Minimum 6 person)          | 10:00 – 12:00 | 69.00            |
| Coral Planting                                | 11:00 – 12:30 | Chargeable       |
| Lucky Dolphin Cruise (Minimum 6 person)       | 17:00 – 18:30 | 89.00            |
| Sunset Cruise (Minimum 6 person)              | 17:30 – 18:30 | 79.00            |



| EVERTUAT (PRIVATE EXCURSIONS)                                 | rime         | Price   |            |
|---------------------------------------------------------------|--------------|---------|----