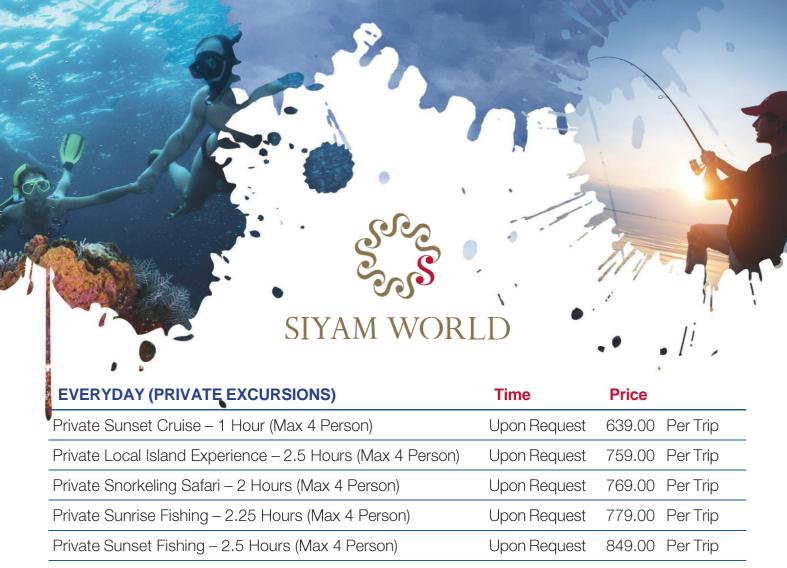

| EVERTUAT (PRIVATE EXCURSIONS)                                 | rime         | Price   |            |
|---------------------------------------------------------------|--------------|---------|------------|
| Private Sunset Cruise – 1 Hour (Max 4 Person)                 | Upon Request | 639.00  | Per Trip   |
| Private Local Island Experience – 2.5 Hours (Max 4 Person)    | Upon Request | 759.00  | Per Trip   |
| Private Snorkeling Safari – 2 Hours (Max 4 Person)            | Upon Request | 769.00  | Per Trip   |
| Private Sunrise Fishing – 2.25 Hours (Max 4 Person)           | Upon Request | 779.00  | Per Trip   |
| Private Sunset Fishing – 2.5 Hours (Max 4 Person)             | Upon Request | 849.00  | Per Trip   |
| Private Lucky Dolphin Cruise – 1.5 Hours (Max 4 Person)       | Upon Request | 899.00  | Per Trip   |
| Private Jigging & Trolling – 3 Hours (Max 4 Person)           | Upon Request | 1759.00 | Per Trip   |
| Private Deserted Island Experience – 3.5 Hours (Max 2 Person) | Upon Request | 1919.00 | Per Trip   |
| Private Turtle Safari – 2.5 Hours (Max 4 Person)              | Upon Request | 1929.00 | Per Trip   |
| Private Speedboat hire (Max 4 person)                         | Upon Request | 489.00  | Per Hour   |
| Private Dhoani Boat hire (Max 4 pax)                          | Upon Request | 259.00  | Per Hour   |
| Private Guide                                                 | Upon Request | 200.00  | Per Hour   |
| Any Extra Person For Private Trip                             |              | 80.00   | Per Person |
| Any Extra Person For Private Turtle Safari                    |              | 299.00  | Per Person |
| Any Extra Person For Private Deserted Island Experience       |              | 329.00  | Per Person |
| Any Extra Person For Private Jigging & Trolling               |              | 389.00  | Per Person |
| Any Additional Hour For Private Jigging & Trolling            |              | 559.00  | Per Hour   |