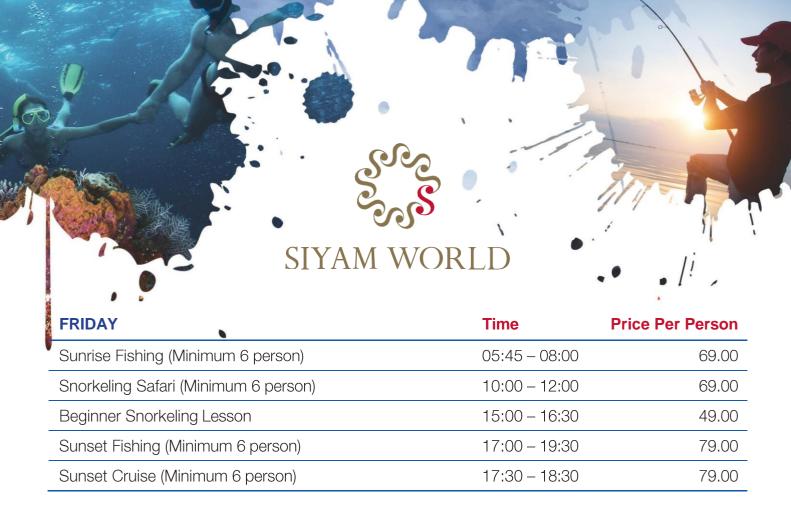

| 17:00 – 18:30 | 89.00            |
| Sunset Cruise (Minimum 6 person)        | 17:30 – 18:30 | 79.00            |

| MONDAY                                        | Time          | Price Per Person |
|-----------------------------------------------|---------------|------------------|
| Deserted Island Experience (Minimum 6 person) | 09:30 – 13:30 | 239.00           |
| Snorkeling Safari (Minimum 6 person)          | 10:00 – 12:00 | 69.00            |
| Coral Planting                                | 11:00 – 12:30 | Chargeable       |
| Beginner Snorkeling Lesson                    | 15:00 – 16:30 | 49.00            |
| Sunset Fishing (Minimum 6 person)             | 17:00 – 19:30 | 79.00            |
| Sunset Cruise (Minimum 6 person)              | 17:30 – 18:30 | 79.00            |





| SATURDAY                                      | Time          | Price Per Person |
|-----------------------------------------------|---------------|------------------|
| Deserted Island Experience (Minimum 6 person) | 09:30 – 13:30 | 239.00           |
| Snorkeling Safari (Minimum 6 person)          | 10:00 – 12:00 | 69.00            |
| Coral Planting                                | 11:00 – 12:30 | Chargeable       |
| Lucky Dolphin Cruise (Minimum 6 person)       | 17:00 – 18:30 | 89.00            |
| Sunset Cruise (Minimum 6 person)              | 17:30 – 18:30 | 79.00            |



| EVERTUAT (PRIVATE EXCURSIONS)                                 | rime         | Price   |            |
|---------------------------------------------------------------|--------------|---------|------