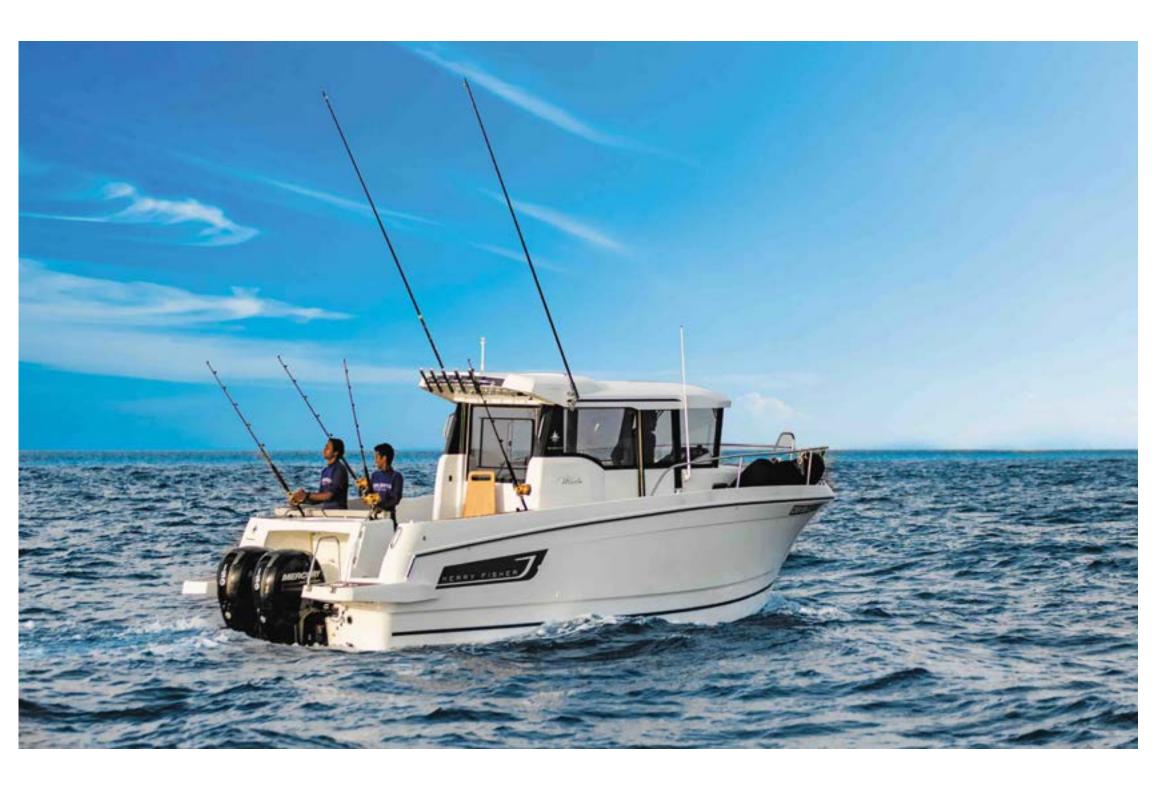

# **SURPLUS FOR PRIVATE EXCURSIONS**

| Swan 20 - per hour                   | US\$ 250 |
|--------------------------------------|----------|
| Parasailing boat - per hour          | US\$ 400 |
| Merry Fisher boat - per hour         | US\$ 500 |
| Dhoni                                | US\$ 200 |
|                                      |          |
| Private Snorkelling Guide - per hour | US\$ 50  |