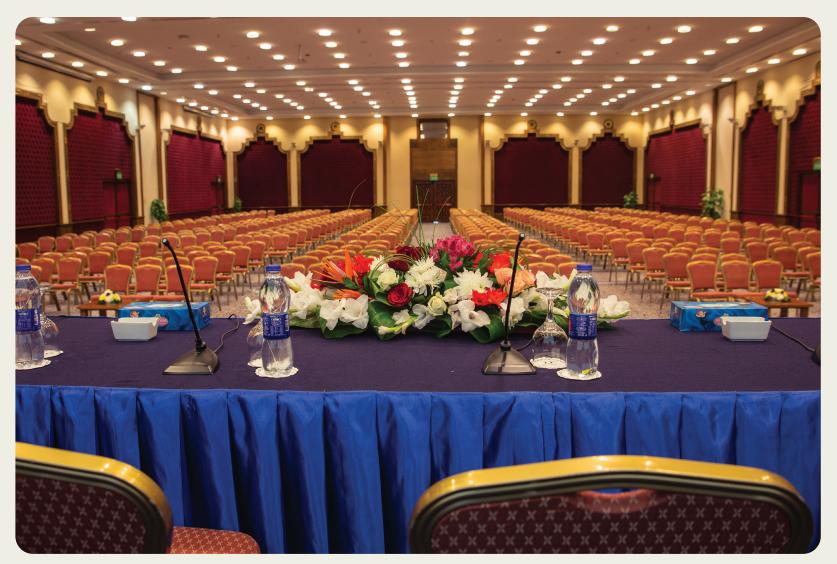

Domina Coral Bay
CONGRESS CENTER

DOMINA CORAL BAY HOTEL, RESORT, SPA & CASINO – RED SEA is the ideal destination for MICE (Meeting, Incentive, Conference, Event) varied from a small seminar or board meeting to a large conference or banquet. The Congress Palace is a unique centre with meeting and conference facilities for a capacity of up to 1000 guests, comprising seven meeting rooms, equipped with the latest communication and business facilities, and reception areas adapted to serve a wide selection of coffee breaks and business lunches.

The experienced and professional staff is dedicated to organize any type of leisure and incentive activities, gala dinners or themed parties supporting the organizers and delegates throughout the entire event from assistance with the state-of-the-art audio/video technology to expert translation.