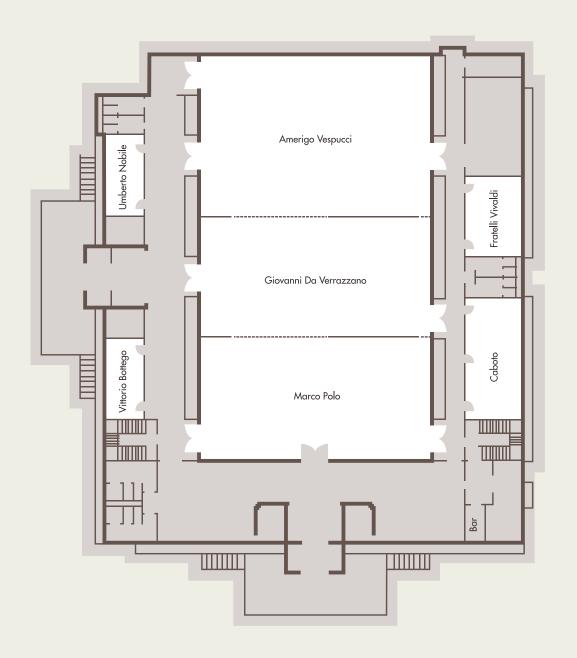

| CONFERENCE<br>ROOM       | Size<br>(sq.m) | Lenght | Witdth | Celling<br>height | CAPACITY |           |         |         |           |         |
|--------------------------|----------------|--------|--------|-------------------|----------|-----------|---------|---------|-----------|---------|
|                          |                |        |        |                   | Theatre  | Classroom | Banquet | U-shape | Boardroom | Cabaret |
|                          | 00/            | 00     | 0.4    | 5.5               | 1000     | 500       | 500     | 000     | 1.50      | 000     |
| Ball Room (1+2+ 3)       | 936            | 39     | 24     | 5.5               | 1000     | 500       | 500     | 200     | 150       | 300     |
| Amerigo Vespucci 1       | 360            | 15     | 24     | 5.5               | 300      | 140       | 200     | 65      | 60        | 120     |
| Giovanni da Verrazzano 2 | 288            | 12     | 24     | 5.5               | 250      | 130       | 150     | 50      | 45        | 90      |
| Marco Polo 3             | 288            | 12     | 24     | 5.5               | 250      | 130       | 150     | 50      | 45        | 90      |
| Caboto                   | 72             | 12     | 6      | 2.4               | 65       | 50        | 30      | 22      | 18        | 36      |
| Fratelli Vivaldi         | 48             | 8      | 6      | 2.4               | 40       | 20        | X       | 10      | 12        | X       |
| Umberto Nobile           | 32             | 8      | 4      | 2.4               | 20       | 12        | X       | X       | 10        | X       |
| Vittorio Bottego         | 32             | 8      | 4      | 2.4               | 20       | 12        | X       | X       | 10        | X       |

## Room AMERIGO VESPUCCI

Room GIOVANNI DA VERAZZANO

### Room MARCO POLO

#### Room BOTTEGO

Room CABOTO

Room NOBILE

Room VIVALDI

Foyer

Coffe Break