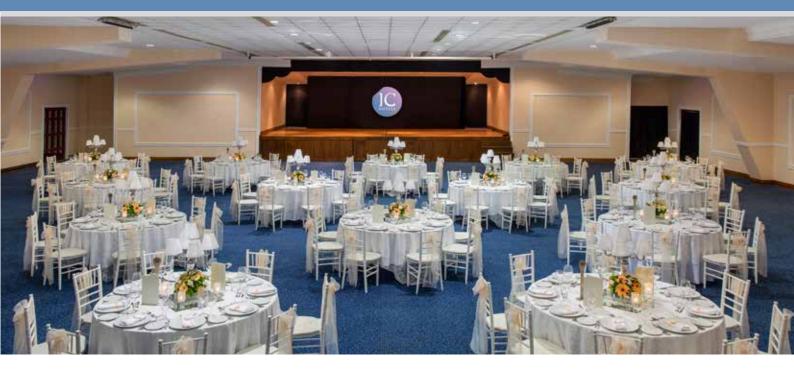

# **Meeting Rooms**

|                | Width | Length | Height | Area                      | Banquet<br>Arrangement | Classroom<br>Arrangement | Theater<br>Arrangement | Reception<br>Arrangement |
|----------------|-------|--------|--------|---------------------------|------------------------|--------------------------|------------------------|--------------------------|
| Pasifik Hall   | 25 m  | 26 m   | 3,5 m  | 650 m <sup>2</sup>        | 500 Pax                | 400 Pax                  | 650 Pax                | 750 Pax                  |
| Foyer          |       |        | 2,75 m | <b>446 m</b> <sup>2</sup> |                        |                          |                        |                          |
| Akdeniz Hall   | 17 m  | 19 m   | 3,9 m  | <b>323</b> m <sup>2</sup> | 160 Pax                | 160 Pax                  | 250 Pax                | 250 Pax                  |
| Foyer          |       |        | 2,7 m  | 155 m <sup>2</sup>        |                        |                          |                        |                          |
| Ege Hall       | 7 m   | 11 m   | 2,5 m  | <b>77 m</b> <sup>2</sup>  | 40 Pax                 | 36 Pax                   | 60 Pax                 | 60 Pax                   |
| Marmara Hall   | 7 m   | 11 m   | 2,5 m  | <b>77 m</b> <sup>2</sup>  | 40 Pax                 | 36 Pax                   | 60 Pax                 | 60 Pax                   |
| Hazar - 1 Hall | 7 m   | 15 m   | 2,5 m  | 100 m <sup>2</sup>        | 40 Pax                 | 60 Pax                   | 70 Pax                 | 70 Pax                   |
| Hazar - 2 Hall | 7 m   | 17 m   | 2,5 m  | 105 m <sup>2</sup>        | 70 Pax                 | 85 Pax                   | 100 Pax                | 90 Pax                   |