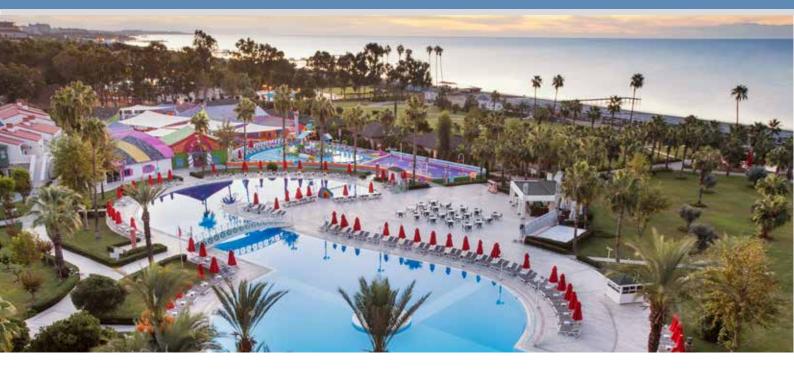

## **Pools and Beach**

|                             | Size                      | Depth        | Opening Hours                                                               |
|-----------------------------|---------------------------|--------------|-----------------------------------------------------------------------------|
| Silence Pool                | 381 m <sup>2</sup>        | 90-125 cm    | 08:00 - 20:00<br>(09:00 - 17:00 with lifeguards observation)                |
| Silence Children's Pool     | 11 m <sup>2</sup>         | 36 cm        | 08:00 - 20:00<br>(09:00 - 17:00 with lifeguards observation)                |
| Sun⋆ Swim Up<br>Villas Pool | 3.180 m <sup>2</sup>      | 140 cm       | 08:00 - 20:00<br>(09:00 - 17:00 with lifeguards observation)                |
| Animation Pool**            | 1.680 m <sup>2</sup>      | 120-170 cm   | 08:00 - 20:00<br>(09:00 - 17:00 with lifeguards observation)                |
| Indoor Pool*                | <b>252</b> m <sup>2</sup> | 150 cm       | 08:00 - 20:00                                                               |
| Indoor Children's Pool*     | <b>8 m</b> <sup>2</sup>   | 40 cm        | 08:00 - 20:00<br>(Parental observation)                                     |
| Children's Pool (1)         | <b>35</b> m <sup>2</sup>  | 40 cm        | 08:00 - 20:00<br>(Parental observation)                                     |
| Aqua Tower                  | 270 m <sup>2</sup>        | 40 cm        | 10:00 12:30 ve 14:30 - 18:30<br>(09:00 - 17:00 with lifeguards observation) |
| Kids Club Baby Pool         | 20 m <sup>2</sup>         | 35 cm        | 10:00 12:30 ve 14:30 - 18:30<br>(Parental Observation)                      |
| Beach                       | 300 m (Length)            | 43 m (Width) | 09:00 - 17:00<br>(with lifeguards observation)                              |
| *Heated in winter season    |                           |              |                                                                             |

#### Aquapark Water Slides 1 2 3 4 5 6 Length 21m 71m 34m 83m 34m 60m Height 10m 10m 7m 10m 7m 7m

Aquapark Lifeguard Observation: 10:30 - 12:30 / 14:30 - 17:30