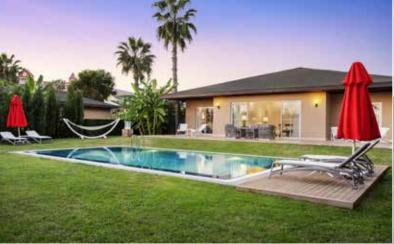

# Room Types

| Room                           | Amount | Area                     | Features                                                                                                                                                                                                                                                    |
|--------------------------------|--------|--------------------------|-------------------------------------------------------------------------------------------------------------------------------------------------------------------------------------------------------------------------------------------------------------|
| Standard Room                  | 384    | <b>29</b> m <sup>2</sup> | Bedroom (French or Twin Beds)<br>Bathroom with Bathtub or Shower                                                                                                                                                                                            |
| Family Room                    | 4      | 64 m²                    | Bedroom with French Bed – Bathroom with Bathtub,<br>Bedroom with Twin Beds,<br>Living Room – Bathroom with Shower                                                                                                                                           |
| Handicapped Room               | 5      | <b>29</b> m <sup>2</sup> | Bedroom with Twin Beds – Bathroom with Special Shower                                                                                                                                                                                                       |
| Kids Suite                     | 4      | <b>49</b> m <sup>2</sup> | Bedroom with French Bed – Bathroom with Bathtub,<br>Bedroom with Bunk Bed – Bathroom with Bathtub                                                                                                                                                           |
| Junior Suite                   | 15     | 55 m <sup>2</sup>        | Bedroom with French Bed – Bathroom with Bathtub,<br>Living Room                                                                                                                                                                                             |
| Senior Suite<br>VIP Concept    | 5      | 54 m <sup>2</sup>        | Bedroom with French Bed – Bathroom with Jacuzzi,<br>Living Room                                                                                                                                                                                             |
| King Suite<br>VIP Concept      | 2      | 134 m                    | Bedroom with French Bed – Bathroom with Jacuzzi,<br>Salon – Bathroom with Bathtub                                                                                                                                                                           |
| Sun Swim Up Villa*             | 24     | <b>37</b> m <sup>2</sup> | Bedroom with French Bed – Bathroom with Shower Cabin,<br>Swim Up Villas Pool specially for Swim Up Villa guests                                                                                                                                             |
| Star Swim Up Villa*            | 60     | 71 m <sup>2</sup>        | Bedroom with French Bed – Bathroom with Bathtub,<br>Bedroom with Twin Beds – Bathroom with Shower Cabin,<br>Living Room Swim Up Villas Pool specially for Swim Up Villa guests                                                                              |
| Selection Villa<br>VIP Concept | 4      | 120 m <sup>2</sup>       | Two Bedrooms with French Bed – Bathroom with Jacuzzi and Shower<br>Cabin, Living Room,<br>Private garden Sunbeds-Umbrella-Hummock, Pavilion at the beach                                                                                                    |
| King Villa<br>VIP Concept      | 1      | 190 m <sup>2</sup>       | Bedroom with French Bed – Bathroom with Jacuzzi,<br>Bedroom with French Bed – Bathroom with Shower Cabin,<br>Bedroom with Single Bed,<br>Babysitter Room – WC<br>Living Room, Private Garden and Pool, Sunbeds<br>Umbrella – Hammock, Pavilion at the beach |