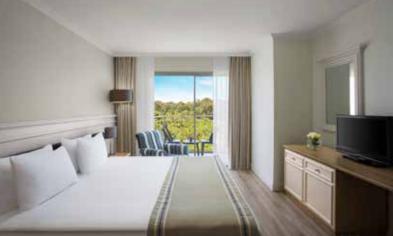

# Room Types

| Room                           | Amount | Area                     | Features                                                                                                                                                                                                                                                    |
|--------------------------------|--------|--------------------------|-------------------------------------------------------------------------------------------------------------------------------------------------------------------------------------------------------------------------------------------------------------|
| Standard Room                  | 384    | <b>29</b> m <sup>2</sup> | Bedroom (French or Twin Beds)<br>Bathroom with Bathtub or Shower                                                                                                                                                                                            |
| Family Room                    | 4      | 64 m²                    | Bedroom with French Bed – Bathroom with Bathtub,<br>Bedroom with Twin Beds,<br>Living Room – Bathroom with Shower                                                                                                                                           |
| Handicapped Room               | 5      | <b>29</b> m <sup>2</sup> | Bedroom with Twin Beds – Bathroom with Special Shower                                                                                                                                                                                                       |
| Kids Suite                     | 4      | <b>49</b> m <sup>2</sup> | Bedroom with French Bed – Bathroom with Bathtub,<br>Bedroom with Bunk Bed – Bathroom with Bathtub                                                                                                                                                           |
| Junior Suite                   | 15     | 55 m <sup>2</sup>        | Bedroom with French Bed – Bathroom with Bathtub,<br>Living Room                                                                                                                                                                                             |
| Senior Suite<br>VIP Concept    | 5      | 54 m <sup>2</sup>        | Bedroom with French Bed – Bathroom with Jacuzzi,<br>Living Room                                                                                                                                                                                             |
| King Suite<br>VIP Concept      | 2      | 134 m                    | Bedroom with French Bed – Bathroom with Jacuzzi,<br>Salon – Bathroom with Bathtub                                                                                                                                                                           |
| Sun Swim Up Villa*             | 24     | <b>37</b> m <sup>2</sup> | Bedroom with French Bed – Bathroom with Shower Cabin,<br>Swim Up Villas Pool specially for Swim Up Villa guests                                                                                                                                             |
| Star Swim Up Villa*            | 60     | 71 m <sup>2</sup>        | Bedroom with French Bed – Bathroom with Bathtub,<br>Bedroom with Twin Beds – Bathroom with Shower Cabin,<br>Living Room Swim Up Villas Pool specially for Swim Up Villa guests                                                                              |
| Selection Villa<br>VIP Concept | 4      | 120 m <sup>2</sup>       | Two Bedrooms with French Bed – Bathroom with Jacuzzi and Shower<br>Cabin, Living Room,<br>Private garden Sunbeds-Umbrella-Hummock, Pavilion at the beach                                                                                                    |
| King Villa<br>VIP Concept      | 1      | 190 m <sup>2</sup>       | Bedroom with French Bed – Bathroom with Jacuzzi,<br>Bedroom with French Bed – Bathroom with Shower Cabin,<br>Bedroom with Single Bed,<br>Babysitter Room – WC<br>Living Room, Private Garden and Pool, Sunbeds<br>Umbrella – Hammock, Pavilion at the beach |