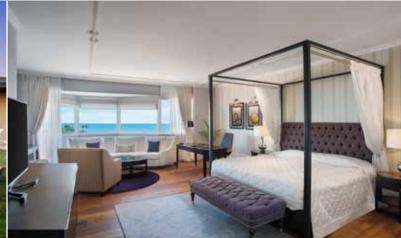

# Room Types

| Room                           | Amount | Area                     | Features                                                                                                                                                                                                                                                    |
|--------------------------------|--------|--------------------------|-------------------------------------------------------------------------------------------------------------------------------------------------------------------------------------------------------------------------------------------------------------|
| Standard Room                  | 384    | <b>29</b> m <sup>2</sup> | Bedroom (French or Twin Beds)<br>Bathroom with Bathtub or Shower                                                                                                                                                                                            |
| Family Room                    | 4      | 64 m²                    | Bedroom with French Bed – Bathroom with Bathtub,<br>Bedroom with Twin Beds,<br>Living Room – Bathroom with Shower                                                                                                                                           |
| Handicapped Room               | 5      | <b>29</b> m <sup>2</sup> | Bedroom with Twin Beds – Bathroom with Special Shower                                                                                                                                                                                                       |
| Kids Suite                     | 4      | <b>49</b> m <sup>2</sup> | Bedroom with French Bed – Bathroom with Bathtub,<br>Bedroom with Bunk Bed – Bathroom with Bathtub                                                                                                                                                           |
| Junior Suite                   | 15     | 55 m <sup>2</sup>        | Bedroom with French Bed – Bathroom with Bathtub,<br>Living Room                                                                                                                                                                                             |
| Senior Suite<br>VIP Concept    | 5      | 54 m <sup>2</sup>        | Bedroom with French Bed – Bathroom with Jacuzzi,<br>Living Room                                                                                                                                                                                             |
| King Suite<br>VIP Concept      | 2      | 134 m                    | Bedroom with French Bed – Bathroom with Jacuzzi,<br>Salon – Bathroom with Bathtub                                                                                                                                                                           |
| Sun Swim Up Villa*             | 24     | <b>37</b> m <sup>2</sup> | Bedroom with French Bed – Bathroom with Shower Cabin,<br>Swim Up Villas Pool specially for Swim Up Villa guests                                                                                                                                             |
| Star Swim Up Villa*            | 60     | 71 m <sup>2</sup>        | Bedroom with French Bed – Bathroom with Bathtub,<br>Bedroom with Twin Beds – Bathroom with Shower Cabin,<br>Living Room Swim Up Villas Pool specially for Swim Up Villa guests                                                                              |
| Selection Villa<br>VIP Concept | 4      | 120 m <sup>2</sup>       | Two Bedrooms with French Bed – Bathroom with Jacuzzi and Shower<br>Cabin, Living Room,<br>Private garden Sunbeds-Umbrella-Hummock, Pavilion at the beach                                                                                                    |
| King Villa<br>VIP Concept      | 1      | 190 m <sup>2</sup>       | Bedroom with French Bed – Bathroom with Jacuzzi,<br>Bedroom with French Bed – Bathroom with Shower Cabin,<br>Bedroom with Single Bed,<br>Babysitter Room – WC<br>Living Room, Private Garden and Pool, Sunbeds<br>Umbrella – Hammock, Pavilion at the beach |

#### King Suite - Selection Villa - King Villa

Transfer Airport - Hotel - Airport by a VIP car Welcoming at reception with sparkling wine, fruit and special offering. Giving information about the hotel and accompanying to the room. Extended mini bar (Imported Alcohol Drinks 70 cl.) Wine, fruits, nuts, chips in the room Fresh Flowers in the room Daily beach towels, bathrobe, slippers Imported bath set ups Turn Down service Complimentary Laundry Service (Dry Cleaning 50% Discount) DVD player Daily newspapers 24 hours room service (Standard Menu)