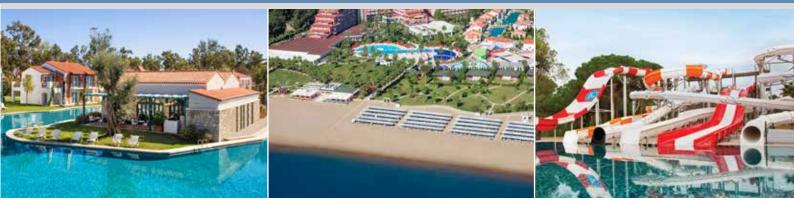

# Spa & Wellness, Pools & Beach

## **Pools and Beach**

|                             | Size                      | Depth        | Opening Hours                                                               |
|-----------------------------|---------------------------|--------------|-----------------------------------------------------------------------------|
| Silence Pool                | 381 m <sup>2</sup>        | 90-125 cm    | 08:00 - 20:00<br>(09:00 - 17:00 with lifeguards observation)                |
| Silence Children's Pool     | 11 m <sup>2</sup>         | 36 cm        | 08:00 - 20:00<br>(09:00 - 17:00 with lifeguards observation)                |
| Sun⋆ Swim Up<br>Villas Pool | 3.180 m <sup>2</sup>      | 140 cm       | 08:00 - 20:00<br>(09:00 - 17:00 with lifeguards observation)                |
| Animation Pool**            | 1.680 m <sup>2</sup>      | 120-170 cm   | 08:00 - 20:00<br>(09:00 - 17:00 with lifeguards observation)                |
| Indoor Pool*                | <b>252</b> m <sup>2</sup> | 150 cm       | 08:00 - 20:00                                                               |
| Indoor Children's Pool*     | <b>8 m</b> <sup>2</sup>   | 40 cm        | 08:00 - 20:00<br>(Parental observation)                                     |
| Children's Pool (1)         | <b>35</b> m <sup>2</sup>  | 40 cm        | 08:00 - 20:00<br>(Parental observation)                                     |
| Aqua Tower                  | 270 m <sup>2</sup>        | 40 cm        | 10:00 12:30 ve 14:30 - 18:30<br>(09:00 - 17:00 with lifeguards observation) |
| Kids Club Baby Pool         | 20 m <sup>2</sup>         | 35 cm        | 10:00 12:30 ve 14:30 - 18:30<br>(Parental Observation)                      |
| Beach                       | 300 m (Length)            | 43 m (Width) | 09:00 - 17:00<br>(with lifeguards observation)                              |
| *Heated in winter season    |                           |              |                                                                             |

#### Aquapark Water Slides 1 2 3 4 5 6 Length 21m 71m 34m 83m 34m 60m Height 10m 10m 7m 10m 7m 7m

Aquapark Lifeguard Observation: 10:30 - 12:30 / 14:30 - 17:30