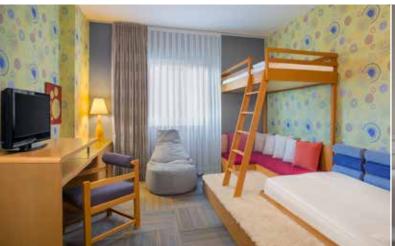

# Room Types

| Room                           | Amount | Area                     | Features                                                                                                                                                                                                                                                    |
|--------------------------------|--------|--------------------------|-------------------------------------------------------------------------------------------------------------------------------------------------------------------------------------------------------------------------------------------------------------|
| Standard Room                  | 384    | <b>29</b> m <sup>2</sup> | Bedroom (French or Twin Beds)<br>Bathroom with Bathtub or Shower                                                                                                                                                                                            |
| Family Room                    | 4      | 64 m²                    | Bedroom with French Bed – Bathroom with Bathtub,<br>Bedroom with Twin Beds,<br>Living Room – Bathroom with Shower                                                                                                                                           |
| Handicapped Room               | 5      | <b>29</b> m <sup>2</sup> | Bedroom with Twin Beds – Bathroom with Special Shower                                                                                                                                                                                                       |
| Kids Suite                     | 4      | <b>49</b> m <sup>2</sup> | Bedroom with French Bed – Bathroom with Bathtub,<br>Bedroom with Bunk Bed – Bathroom with Bathtub                                                                                                                                                           |
| Junior Suite                   | 15     | 55 m <sup>2</sup>        | Bedroom with French Bed – Bathroom with Bathtub,<br>Living Room                                                                                                                                                                                             |
| Senior Suite<br>VIP Concept    | 5      | 54 m <sup>2</sup>        | Bedroom with French Bed – Bathroom with Jacuzzi,<br>Living Room                                                                                                                                                                                             |
| King Suite<br>VIP Concept      | 2      | 134 m                    | Bedroom with French Bed – Bathroom with Jacuzzi,<br>Salon – Bathroom with Bathtub                                                                                                                                                                           |
| Sun Swim Up Villa*             | 24     | <b>37</b> m <sup>2</sup> | Bedroom with French Bed – Bathroom with Shower Cabin,<br>Swim Up Villas Pool specially for Swim Up Villa guests                                                                                                                                             |
| Star Swim Up Villa*            | 60     | 71 m <sup>2</sup>        | Bedroom with French Bed – Bathroom with Bathtub,<br>Bedroom with Twin Beds – Bathroom with Shower Cabin,<br>Living Room Swim Up Villas Pool specially for Swim Up Villa guests                                                                              |
| Selection Villa<br>VIP Concept | 4      | 120 m <sup>2</sup>       | Two Bedrooms with French Bed – Bathroom with Jacuzzi and Shower<br>Cabin, Living Room,<br>Private garden Sunbeds-Umbrella-Hummock, Pavilion at the beach                                                                                                    |
| King Villa<br>VIP Concept      | 1      | 190 m <sup>2</sup>       | Bedroom with French Bed – Bathroom with Jacuzzi,<br>Bedroom with French Bed – Bathroom with Shower Cabin,<br>Bedroom with Single Bed,<br>Babysitter Room – WC<br>Living Room, Private Garden and Pool, Sunbeds<br>Umbrella – Hammock, Pavilion at the beach |