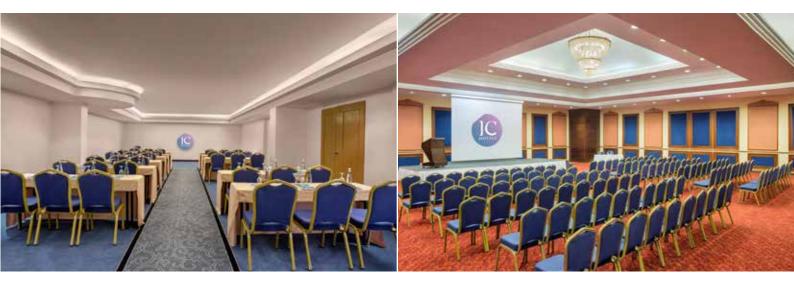

# **Meeting Rooms**

|                | Width | Length | Height | Area                      | Banquet<br>Arrangement | Classroom<br>Arrangement | Theater<br>Arrangement | Reception<br>Arrangement |
|----------------|-------|--------|--------|---------------------------|------------------------|--------------------------|------------------------|--------------------------|
| Pasifik Hall   | 25 m  | 26 m   | 3,5 m  | 650 m <sup>2</sup>        | 500 Pax                | 400 Pax                  | 650 Pax                | 750 Pax                  |
| Foyer          |       |        | 2,75 m | <b>446 m</b> <sup>2</sup> |                        |                          |                        |                          |
| Akdeniz Hall   | 17 m  | 19 m   | 3,9 m  | <b>323</b> m <sup>2</sup> | 160 Pax                | 160 Pax                  | 250 Pax                | 250 Pax                  |
| Foyer          |       |        | 2,7 m  | 155 m <sup>2</sup>        |                        |                          |                        |                          |
| Ege Hall       | 7 m   | 11 m   | 2,5 m  | <b>77 m</b> <sup>2</sup>  | 40 Pax                 | 36 Pax                   | 60 Pax                 | 60 Pax                   |
| Marmara Hall   | 7 m   | 11 m   | 2,5 m  | <b>77 m</b> <sup>2</sup>  | 40 Pax                 | 36 Pax                   | 60 Pax                 | 60 Pax                   |
| Hazar - 1 Hall | 7 m   | 15 m   | 2,5 m  | 100 m <sup>2</sup>        | 40 Pax                 | 60 Pax                   | 70 Pax                 | 70 Pax                   |
| Hazar - 2 Hall | 7 m   | 17 m   | 2,5 m  | 105 m <sup>2</sup>        | 70 Pax                 | 85 Pax                   | 100 Pax                | 90 Pax                   |