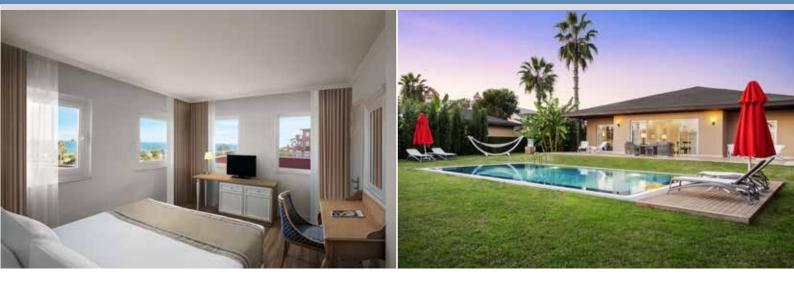

# Room Types

| Room                           | Amount | Area                     | Features                                                                                                                                                                                                                                                    |
|--------------------------------|--------|--------------------------|-------------------------------------------------------------------------------------------------------------------------------------------------------------------------------------------------------------------------------------------------------------|
| Standard Room                  | 384    | <b>29</b> m <sup>2</sup> | Bedroom (French or Twin Beds)<br>Bathroom with Bathtub or Shower                                                                                                                                                                                            |
| Family Room                    | 4      | 64 m²                    | Bedroom with French Bed – Bathroom with Bathtub,<br>Bedroom with Twin Beds,<br>Living Room – Bathroom with Shower                                                                                                                                           |
| Handicapped Room               | 5      | <b>29</b> m <sup>2</sup> | Bedroom with Twin Beds – Bathroom with Special Shower                                                                                                                                                                                                       |
| Kids Suite                     | 4      | <b>49</b> m <sup>2</sup> | Bedroom with French Bed – Bathroom with Bathtub,<br>Bedroom with Bunk Bed – Bathroom with Bathtub                                                                                                                                                           |
| Junior Suite                   | 15     | 55 m <sup>2</sup>        | Bedroom with French Bed – Bathroom with Bathtub,<br>Living Room                                                                                                                                                                                             |
| Senior Suite<br>VIP Concept    | 5      | 54 m <sup>2</sup>        | Bedroom with French Bed – Bathroom with Jacuzzi,<br>Living Room                                                                                                                                                                                             |
| King Suite<br>VIP Concept      | 2      | 134 m                    | Bedroom with French Bed – Bathroom with Jacuzzi,<br>Salon – Bathroom with Bathtub                                                                                                                                                                           |
| Sun Swim Up Villa*             | 24     | <b>37</b> m <sup>2</sup> | Bedroom with French Bed – Bathroom with Shower Cabin,<br>Swim Up Villas Pool specially for Swim Up Villa guests                                                                                                                                             |
| Star Swim Up Villa*            | 60     | 71 m <sup>2</sup>        | Bedroom with French Bed – Bathroom with Bathtub,<br>Bedroom with Twin Beds – Bathroom with Shower Cabin,<br>Living Room Swim Up Villas Pool specially for Swim Up Villa guests                                                                              |
| Selection Villa<br>VIP Concept | 4      | 120 m <sup>2</sup>       | Two Bedrooms with French Bed – Bathroom with Jacuzzi and Shower<br>Cabin, Living Room,<br>Private garden Sunbeds-Umbrella-Hummock, Pavilion at the beach                                                                                                    |
| King Villa<br>VIP Concept      | 1      | 190 m <sup>2</sup>       | Bedroom with French Bed – Bathroom with Jacuzzi,<br>Bedroom with French Bed – Bathroom with Shower Cabin,<br>Bedroom with Single Bed,<br>Babysitter Room – WC<br>Living Room, Private Garden and Pool, Sunbeds<br>Umbrella – Hammock, Pavilion at the beach |