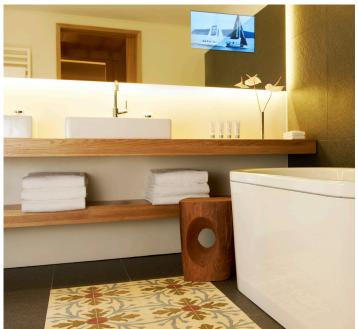

## **DESIGN & EQUIPMENT**

Discover spectacular 50m²/540 sqf terraces with unique views over Barcelona & awakening exterior water elements and seating (fatboy). In the bedroom, find a unique rest experience with Le Méridien bed, a fresh & dynamic working space, large walking closet, 42" flat screen TV, Ipad & Iphone docking station, bathroom tv/mirror, floor heating, tea & coffee facilities, connecting rooms, turndown services, night infusion, cinq mondes amenities, selected magazines, maxi-refreshment center, rain shower, 24hr room service. All features consistent with the brand spirit, the cities style and respectful with the environment.