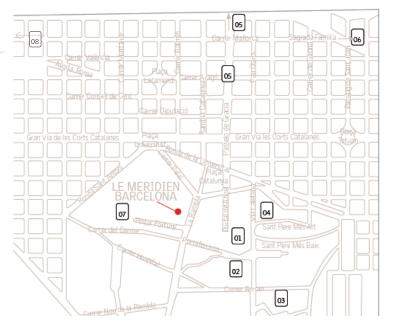

# EXPLORATION AWAITS AT WALKING DISTANCE

01 Gothic Quarter / 2 min.

O2 Santa Maria del Mar cathedral / 6 min.

03 Picasso Museum / 6 min.

04 Palau de la Musica / 5 min.

Paseo de Gracia shopping area / 5 min.

06 Sagrada Familia / 40 min.

07 MACBA / 5 min.

08 Barcelona FC Stadium/ 10 min. / by car

## ACCESS

Barcelona Airport / 30 min. Sants train station / 10 min. Plaza Cataluña / walking distance / 3 min.