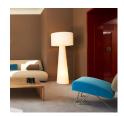

## **DESIGN & EQUIPMENT**

Discover spectacular 50m²/540 sqf terraces with unique views over Barcelona & awakening exterior water elements and seating (fatboy). In the bedroom, find a unique rest experience with Le Méridien bed, a fresh & dynamic working space, large walking closet, 42" flat screen TV, Ipad & Iphone docking station, bathroom tv/mirror, floor heating, tea & coffee facilities, connecting rooms, turndown services, night infusion, cinq mondes amenities, selected magazines, maxi-refreshment center, rain shower, 24hr room service. All features consistent with the brand spirit, the cities style and respectful with the environment.

MOSAICO HIDRAULICO A heritage detail material

RECYCLE PEAK WOOD DESK A modern and juxtaposition shape

CADAQUES SOFA &IBIZA ARMCHAIR An historical piece of the international design panorama

FATBOY RAIN SHOWER A new concept to explore oneself