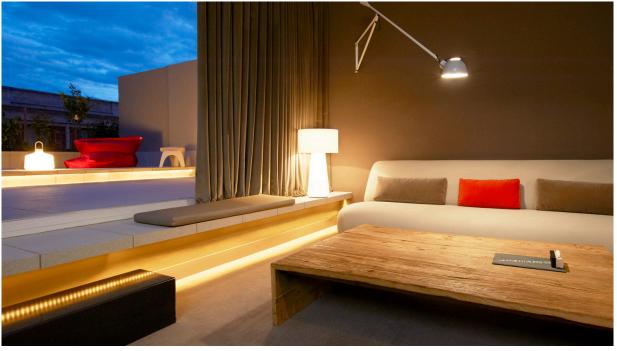

## **DESIGN & EQUIPMENT**

Discover spectacular 50m²/540 sqf terraces with unique views over Barcelona & awakening exterior water elements and seating (fatboy). In the bedroom, find a unique rest experience with Le Méridien bed, a fresh & dynamic working space, large walking closet, 42" flat screen TV, Ipad & Iphone docking station, bathroom tv/mirror, floor heating, tea & coffee facilities, connecting rooms, turndown services, night infusion, cinq mondes amenities, selected magazines, maxi-refreshment center, rain shower, 24hr room service. All features consistent with the brand spirit, the cities style and respectful with the environment.