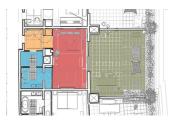

| FUNCTION                                     | SQN                           |
|----------------------------------------------|-------------------------------|
| ENTRANCE  BATHROOM + CLOSE  BEDROOM  TERRACE | 1,9<br>T 11,6<br>13,3<br>46,7 |
| TOTAL                                        | 88,9                          |