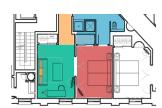

| FUNCTION                                               | SQ.M.                       |
|--------------------------------------------------------|-----------------------------|
| ENTRANCE<br>BATHROOM + CLOSET<br>BEDROOM<br>LIVINGROOM | 4,5<br>13,4<br>13,3<br>14,0 |
| TOTAL                                                  | 45,2                        |