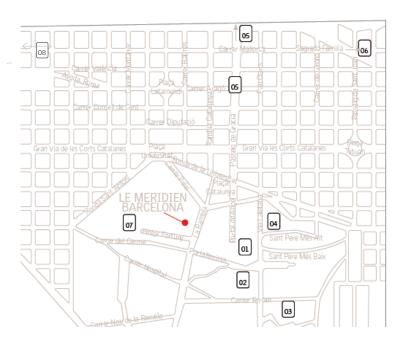

# EXPLORATION AWAITS AT WALKING DISTANCE

01 Gothic Quarter / 2 min.

O2 Santa Maria del Mar cathedral / 6 min.

03 Picasso Museum / 6 min.

04 Palau de la Musica / 5 min.

Paseo de Gracia shopping area / 5 min.

06 Sagrada Familia / 40 min.

07 MACBA / 5 min.

08 Barcelona FC Stadium/ 10 min. / by car

## ACCESS

Barcelona Airport / 30 min. Sants train station / 10 min. Plaza Cataluña / walking distance / 3 min.