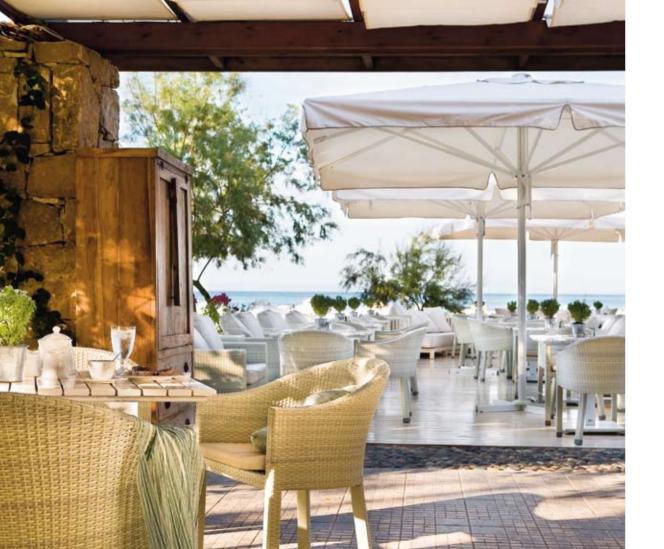

## DINE AROUND at Sani Resort

There's no better way to sample the culinary delights at Sani than through our Dine-Around programme where half-board guests can choose from many of our restaurants. It makes dining a lot of fun and with the restaurants offering a selection of special set menus, you'll find the choice superb and the value unbelievable.

The Dine-Around programme allows halfboard guests to enjoy their meals at many restaurants throughout Sani Resort. Guests may use their Half Board meal allowance in ten a-la-carte restaurants, where guests can order a-la-carte or select one of the several tailored menus. if the guests order a-lacarte, the Half Board meal allowance amount of  $15 \in p.p.$  (children  $7.5 \in$ ) for Sani Beach Hotel guest,  $20 \in p.p$  (children  $10 \in$ ) for Sani Beach Club guests and  $25 \in p.p.$  (children  $12.5 \in$ ) for Porto Sani Village guests will be deducted from their total bill: