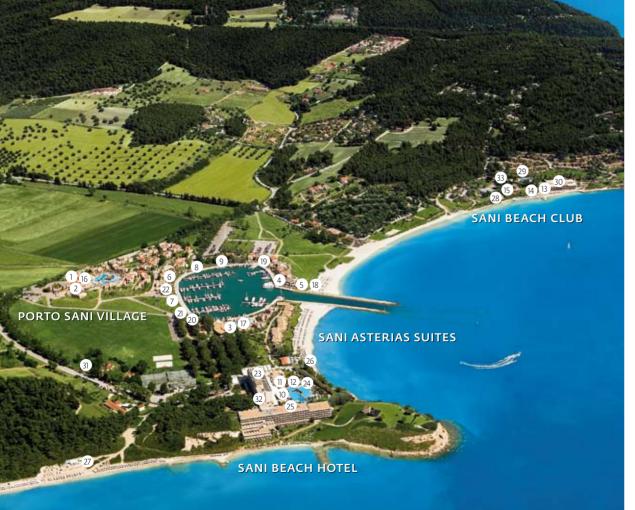

### SANI RESORT

## RESTAURANTS

### PORTO SANI VILLAGE

- 1 Artemis Restaurant
- 2 Lagoon Restaurant

### SANI ASTERIAS SUITES

3 Water Restaurant

### SANI MARINA

- 4 Tomata Restaurant
  - Sea You Up Restaurant
- 6 Macaroni Italian Trattoria
- 7 Psaroyannos Ouzerie
- 8 Alexis Taverna

5

9 Vosporos Grill House

### SANI BEACH HOTEL

- 10 Poseidon Restaurant
- 11 The Veranda Restaurant
- 12 Dolphins Pool Restaurant

### SANI BEACH CLUB

- 13 Olympos Restaurant
- 14 Ouzerie
- 15 Dunes Restaurant

## B A R S

### PORTO SANI VILLAGE

16 Sea Breeze Bar

17

- bea breeze bar
  - SANI ASTERIAS SUITES
- Water Bar

### SANI MARINA

- 18 Sea You Bar
- 19 Ergon Café
- 20 Mojito Bar 21 Créperie
- 22 Patisserie

### SANI BEACH HOTEL

- 23 Zephyros Bar
- 24 Dolphins Pool Bar
- 25 Nautilus Club
- 26 Ammos Beach Bar
- 27 Bousoulas Beach Bar

### SANI BEACH CLUB

- 28 Dunes Bar
- 29 Pool Bar
- 30 Lounge Bar

### ENTERTAINMENT 31 Garden Theatre

- j. caracinne
- SPA
- 32 My Spa
- 32 The Spa Suite
- 33 The Club Spa

630 77 Kassandra, Halkidiki, Greece, Tel.: +30 23740 99.400, Fax: +30 23740 99.508 www.saniresort.gr info@saniresort.gr