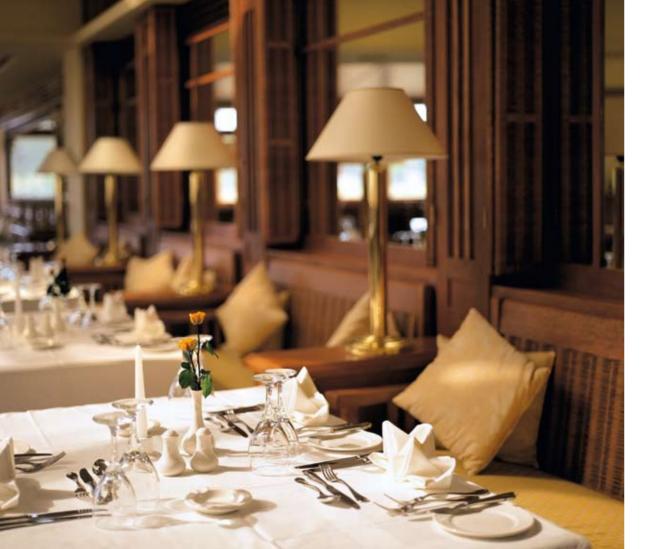

## THE VERANDA

| Type:       | modern open-kitchen restaurant                                 |
|-------------|----------------------------------------------------------------|
| Location:   | first level, below the reception area                          |
| Atmosphere: | elegant atmosphere with breathtaking views over the Aegean sea |
| Cuisine:    | greek and Mediterranean flavors                                |
| Wine list:  | carefully selected wines for all dining occasions              |
| Chef:       | Rolf Egger                                                     |
|             |                                                                |

- Tel: 23740 99.416, extension: 8332
- Open: 08:00 11:00 & 19:00 22:00
- Recommended: Buffet style with a different theme each evening offering a unique selection of cuisines from around the world including Asian, Barbecue, Oriental and much more

Please note that The Veranda caters for guests over 12 years old.