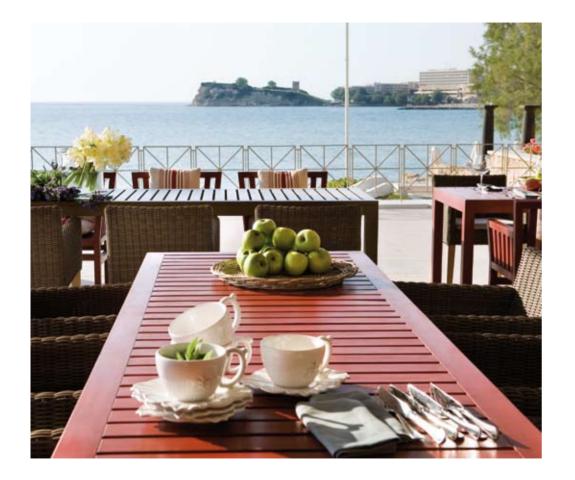

### DINING AT PORTO SANI VILLAGE

## ARTEMIS

| Type:       | main restaurant of Porto Sani Village                                         |
|-------------|-------------------------------------------------------------------------------|
| Location:   | ground floor, next to the lobby, with an open-air terrace                     |
| Atmosphere: | relaxed but luxurious                                                         |
| Cuisine:    | imaginative blend of international dishes and local Greek delicacies          |
| Wine list:  | wide selection of prestigious local and international wines and organic wines |
| Chef:       | Kostas Lolas                                                                  |
|             |                                                                               |

- Tel: 23740 99525 extension: 8206
- Open: 18:30 21:30
- Recommended: Tuna as tartar: Flavored with yuzu, avocado salad and green Tobiko caviar Cote de Veau: Gold potatoes gratin, stuffed bone marrow with crispy sweetbreads