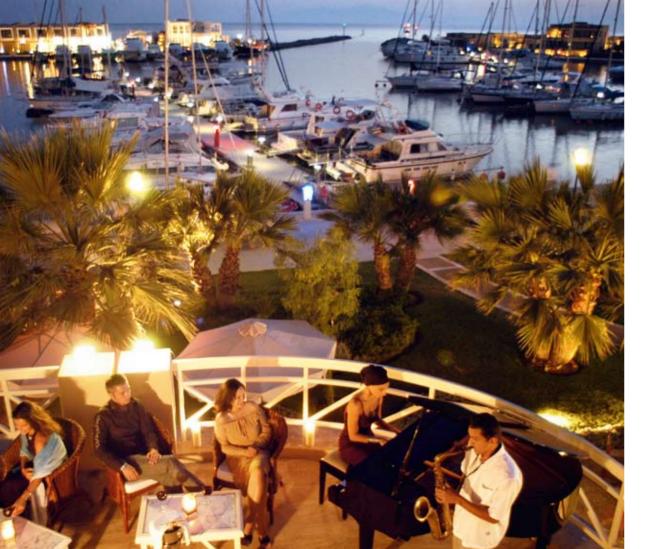

# BARS

### at the Sani Resort

## WATER BAR

Relax in the sophisticated surroundings of this elegant lounge bar and enjoy the sights of Sani Marina accompanied by live jazz and a champagne aperitif or the signature cocktails. There is also an extensive range of cognacs and premium spirits.

## SEA YOU

The place to be once the sun sets. You'll find the friendly crowd at this chic bar very welcoming and every evening is one you'll remember. Take your time ordering from our fabulous drinks list and then just enjoy the great company and ambience.