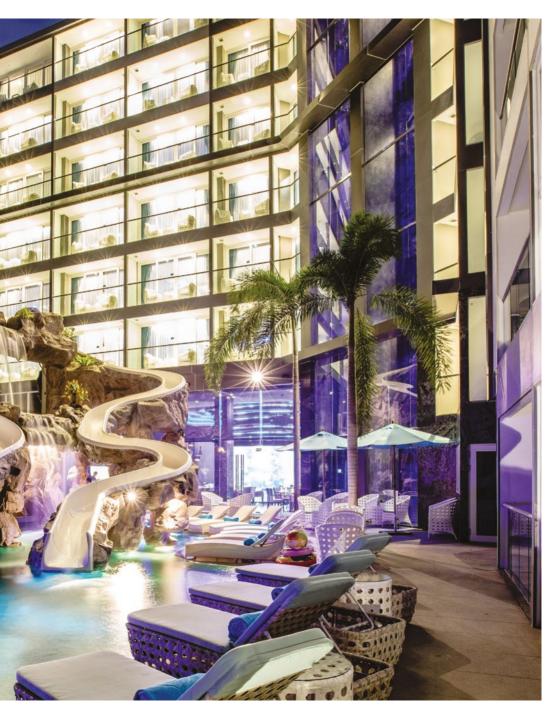

## CHILLING

The hotel offers a wide range of recreational facilities; from the active to the idle. The pool area is a relaxing, private oasis of glittering waterfalls which enliven the 73-metre long free-form swimming pool, as do waterslides and sun loungers. Our fitness centre\* embodies a comprehensive facility for staying in shape.

You can sip your favourite drinks and refreshing cocktails while lounging by the poolside at **Splash Pool Bar**, or stop by the coffee and bakery shop, **The Rock**, adjacent to Atlantis restaurant, which is an ideal spot for freshly-brewed coffee and savouries, a small meal or pastries at any time of the day.