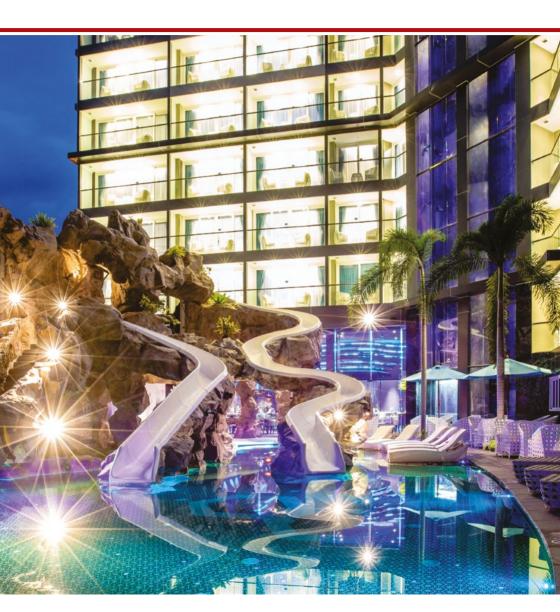

## CHILLING

The hotel offers a wide range of recreational facilities; from the active to the idle. The pool area is a relaxing, private oasis of glittering waterfalls which enliven the 73-metre long free-form swimming pool, as do waterslides and sun loungers. Our fitness centre\* embodies a comprehensive facility for staying in shape.