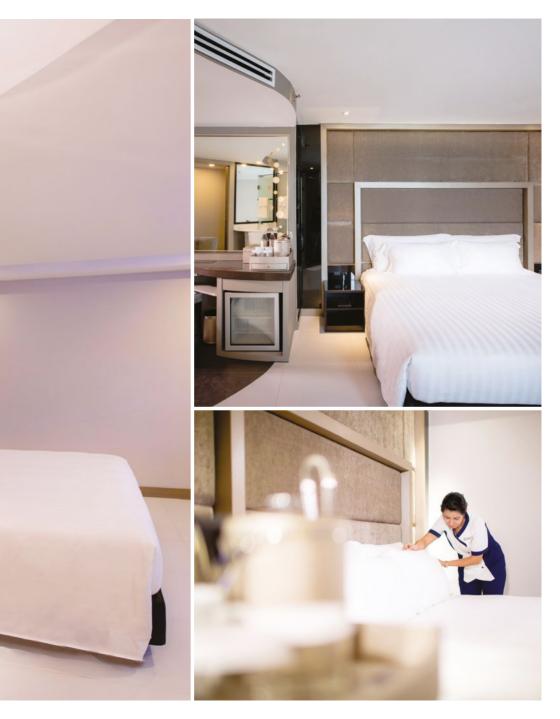

## CHILLING

The hotel offers a wide range of recreational facilities; from the active to the idle. The pool area is a relaxing, private oasis of glittering waterfalls which enliven the 73-metre long free-form swimming pool, as do waterslides and sun loungers. Our fitness centre\* embodies a comprehensive facility for staying in shape.