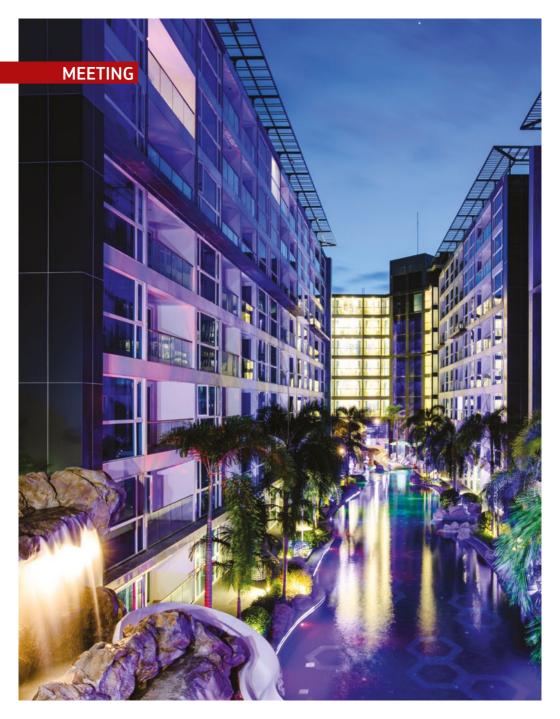

You can also enjoy our 24-hour **in-room dining** service with numerous delicacies in the comfort of your own room.

The hotel offers an array of services and separate meeting areas on its rooftop. The fully-equipped meeting rooms span over 111 square metres of space, complete with a boardroom and 115 square metres of pre-function expanse. The all fresco setting is perfect for cocktail receptions and drinks. The Pattaya Exhibition and Convention Hall (PEACH) is just over 10 minutes away by road.