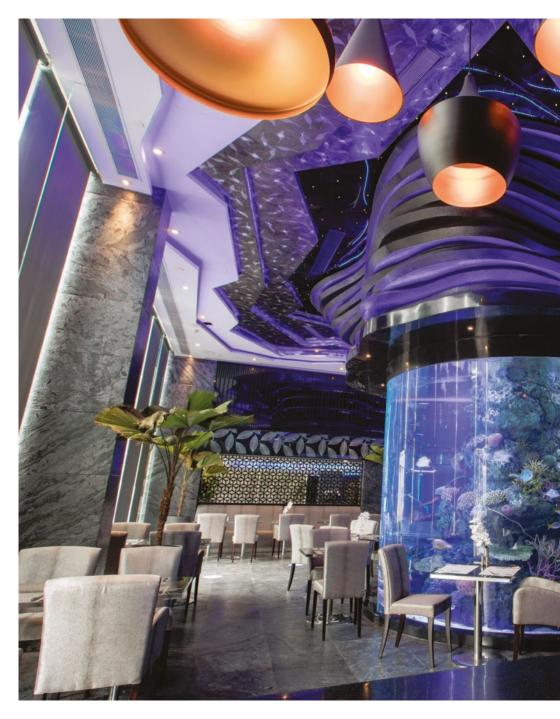

## DINING

The versatile **Atlantis** has both a buffet-style service and an à la carte menu of international, Asian and vegetarian cuisines. These dishes can be enjoyed in the cool aquarium-like indoors or outdoors by the terrace while overlooking the pool.