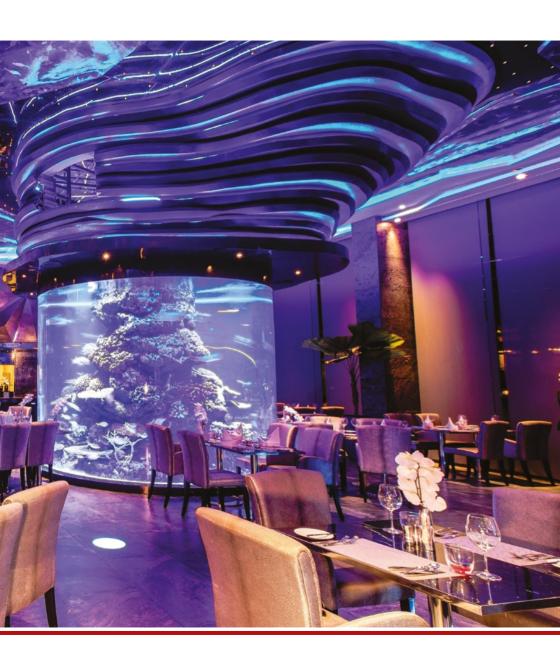

## DINING

The versatile **Atlantis** has both a buffet-style service and an à la carte menu of international, Asian and vegetarian cuisines. These dishes can be enjoyed in the cool aquarium-like indoors or outdoors by the terrace while overlooking the pool.