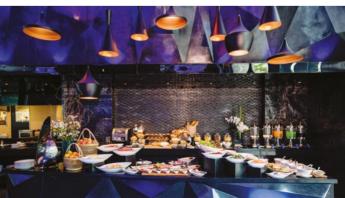

## DINING

The versatile **Atlantis** has both a buffet-style service and an à la carte menu of international, Asian and vegetarian cuisines. These dishes can be enjoyed in the cool aquarium-like indoors or outdoors by the terrace while overlooking the pool.

You can sip your favourite drinks and refreshing cocktails while lounging by the poolside at **Splash Pool Bar**, or stop by the coffee and bakery shop, **The Rock**, adjacent to Atlantis restaurant, which is an ideal spot for freshly-brewed coffee and savouries, a small meal or pastries at any time of the day.