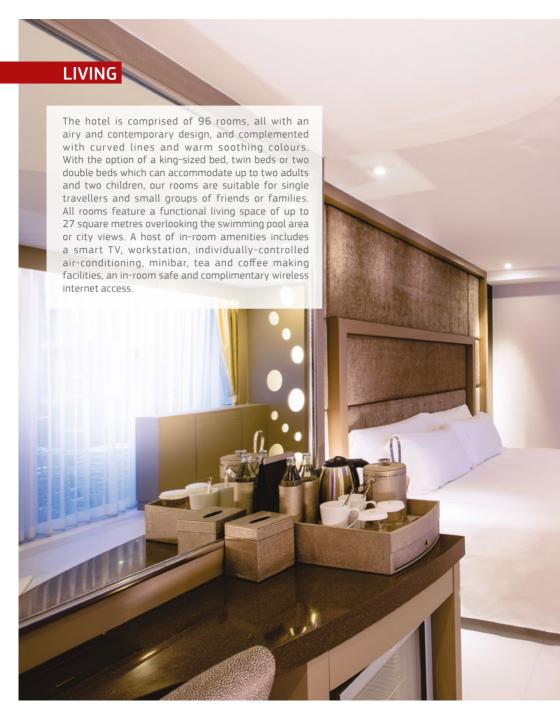

## CHILLING

The hotel offers a wide range of recreational facilities; from the active to the idle. The pool area is a relaxing, private oasis of glittering waterfalls which enliven the 73-metre long free-form swimming pool, as do waterslides and sun loungers. Our fitness centre\* embodies a comprehensive facility for staying in shape.

The tour desk is on hand to arrange excursions around Pattaya. The city has everything from parasailing to reef diving, so it's quaranteed that everyone will find an adventure to enjoy.













## DINING

The versatile **Atlantis** has both a buffet-style service and an à la carte menu of international, Asian and vegetarian cuisines. These dishes can be enjoyed in the cool aquarium-like indoors or outdoors by the terrace while overlooking the pool.