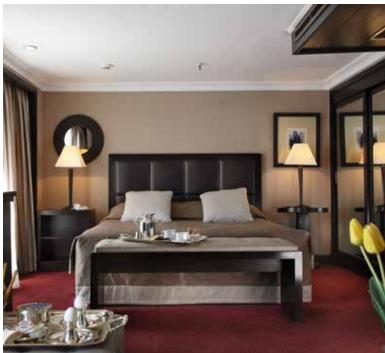

# **GUEST CABINS**

Steigenberger Senator is a 5 star deluxe cruiser that features 17 suites. The suites have large panoramic sliding windows which open onto beautiful private outdoor terrace

#### SUITES SIZES

Suites are 32 m2

# SUITE FEATURES

- Fully air conditioned suites (individually controlled)
- Marine satellite
- TV in all suites
- Suites are equipped with private W/C, bathtub and hair dryer
- In-suite safe box
- Full stocked mini bar refilled daily
- Complimentary bottle of local wine upon arrival
- Departure gift