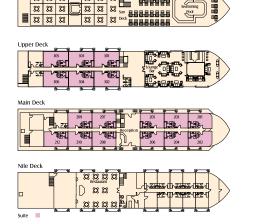

# **GUEST CABINS**

Steigenberger Senator is a 5 star deluxe cruiser that features 17 suites. The suites have large panoramic sliding windows which open onto beautiful private outdoor terrace