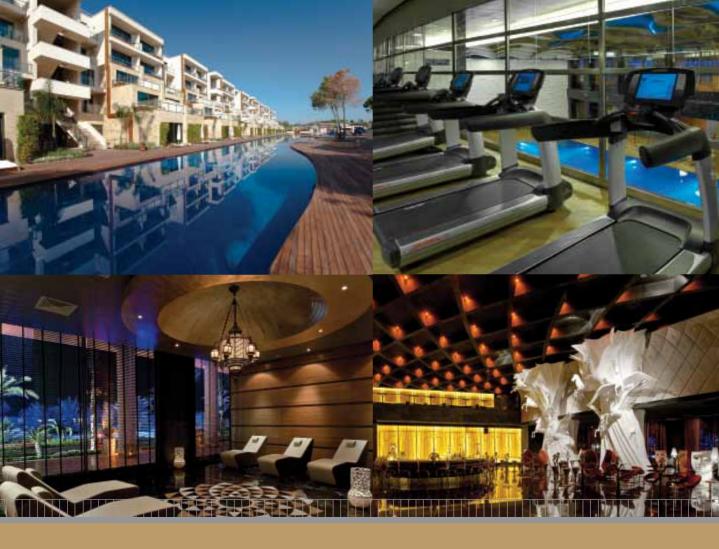

### Meeting & Leisure

When you wish to combine leisure with business, the meeting rooms in the academy club are there for you. You can also enjoy the great dishes in the soothing atmosphere of the club restaurant with friends or colleagues.

Numerous choices of activities and entertaining shows of the animation team... A special world for the children and concept of honeymoon... Special services for those passionately in love with the sea and swimming pool alternatives... A congress area which is competing with technology and much more than those are waiting for you in the world of privileges of Maxx Royal.

Several different types of accommodation is offered at Maxx Royal's world of priorities, where all rooms are designed as suits.