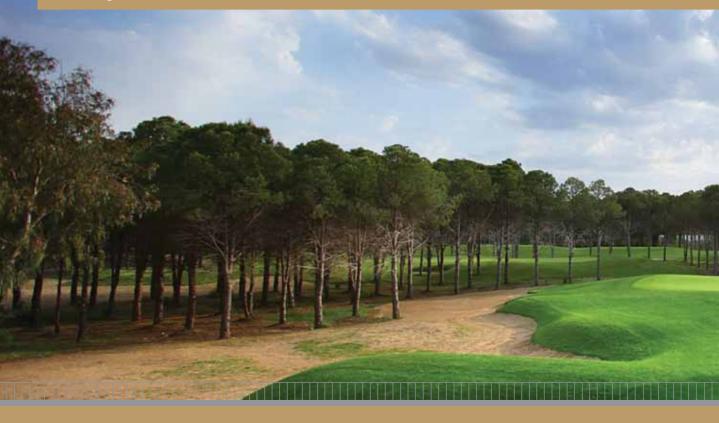

The Montgomerie Maxx Royal Course is located in the Belek region of Turkey, 30 km to the east of Antalya on the Turkish Mediterranean coast; an area chosen for its outstanding natural beauty and fabulous climate.

Set within 104 hectares of picturesque, mixed pine forest and sandy ridges, the feel of the natural environment has been maintained, thereby enchancing the particular characteristics of the golf course.