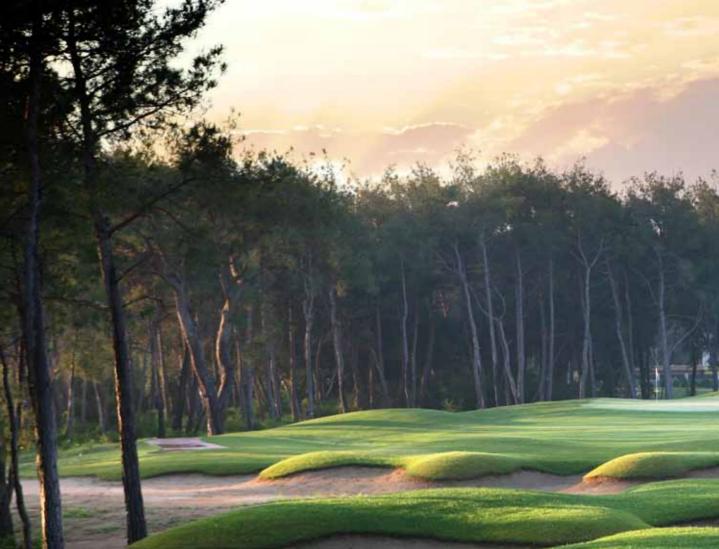

Set within 104 hectares of picturesque, mixed pine forest and sandy ridges, the feel of the natural environment has been maintained, thereby enchancing the particular characteristics of the golf course.

The Montgomerie Maxx Royal Course is in excess of 6486 m and plays to a par of 72.