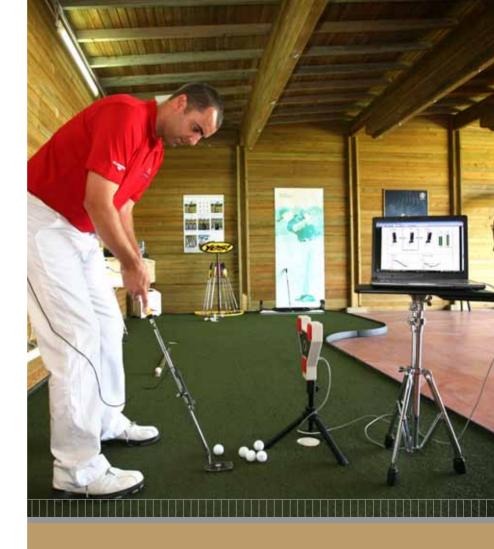

#### Golf Academy

We offer the most comprehensive golf teaching available. With us you will experience the best golf instruction services supported by the ultimate technologies used in the golf industry. Two teaching bays with all needed equipment inside and a Yes! Putting Studio. 300 meter long driving range with covered bays and grass tees. Big short-game practice area with 3 greens, each over 800 square meters. Bring your short-game to perfection! Club fitting and workshop club repair services. Junior programs.