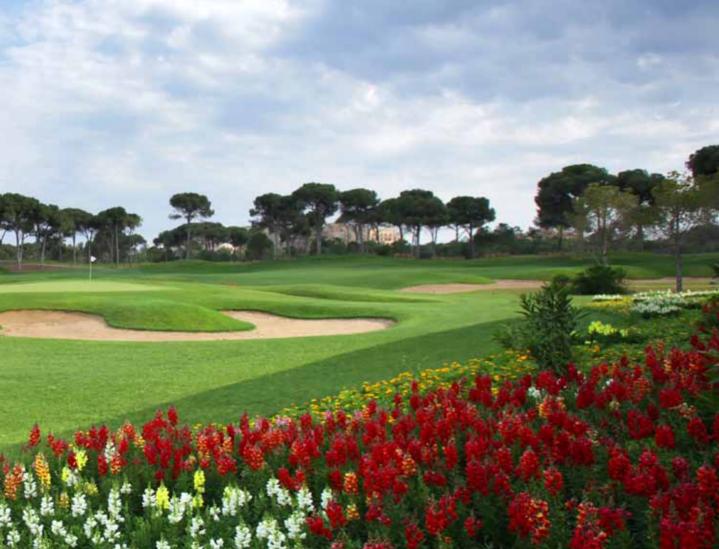

Set within 104 hectares of picturesque, mixed pine forest and sandy ridges, the feel of the natural environment has been maintained, thereby enchancing the particular characteristics of the golf course.

The Montgomerie Maxx Royal Course is in excess of 6486 m and plays to a par of 72.