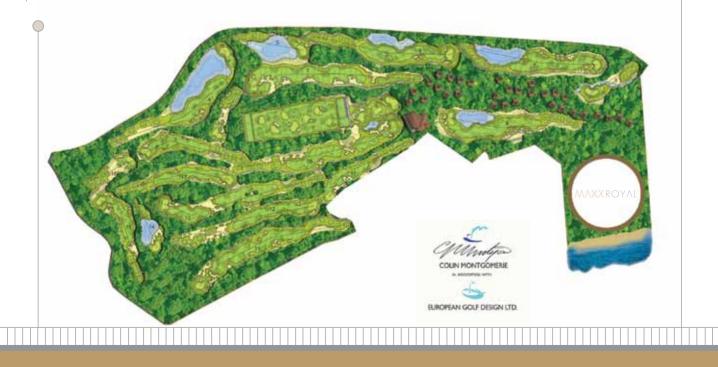

#### Description of the Course

|       |       |       |        |       |     |         | 18 Holes, Par 72, - 6486 m                                                             |
|-------|-------|-------|--------|-------|-----|---------|----------------------------------------------------------------------------------------|
|       | BLACK | WHITE | YELLOW | RED   | PAR | S.INDEX | Design : Colin Montgomerie in association with                                         |
|       | Meter | Meter | Meter  | Meter |     |         | European Golf Design                                                                   |
| 1     | 522   | 470   | 443    | 410   | 5   | 7       | Course opened 1st September                                                            |
| 2     | 148   | 131   | 131    | 107   | 3   | 17      | Location : Belek - Antalya, Turkey                                                     |
| 3     | 337   | 307   | 285    | 253   | 4   | 13      | Surface : 260 acres (104 ha), seaside & parkland forest                                |
| 4     | 527   | 459   | 428    | 378   | 5   | 5       | Handicap Women: 36                                                                     |
| 5     | 205   | 185   | 154    | 131   | 3   | 11      | Handicap Men : 28                                                                      |
| 6     | 441   | 378   | 355    | 336   | 4   | 9       | Greens : Average per green approximately 600 sqm                                       |
| 7     | 420   | 401   | 383    | 321   | 4   | 1       | Tees : Four per hole, approximately 600 sqm per hole                                   |
| 8     | 166   | 146   | 146    | 121   | 3   | 15      | <b>Fairways</b> : Challenging and undulating with plenty of                            |
| 9     | 408   | 369   | 349    | 321   | 4   | 3       | strategic options<br>Bunkers : Approximately 7 ha including waste bunkers              |
| OUT   | 3174  | 2846  | 2674   | 2378  | 35  |         | Lakes : 8                                                                              |
| 10    | 331   | 291   | 268    | 246   | 4   | 16      | Driving Range : Double ended 25 bays tee options                                       |
| 11    | 521   | 477   | 458    | 428   | 5   | 10      | including new teaching systems.                                                        |
| 12    | 448   | 398   | 377    | 340   | 4   | 6       | Putting Green : ca 1010 sqm                                                            |
| 13    | 516   | 463   | 444    | 421   | 5   | 2       | Chipping &<br>Pitching Green : Chipping green 750 sqm, bunker green                    |
| 14    | 161   | 137   | 137    | 119   | 3   | 14      | 600 sqm                                                                                |
| 15    | 302   | 278   | 278    | 235   | 4   | 4       | Golf Cars : Yes                                                                        |
| 16    | 165   | 157   | 135    | 109   | 3   | 18      | Rental Clubs : Yes                                                                     |
| 17    | 358   | 330   | 307    | 286   | 4   | 12      | Golf Lessons : Available 7 days a week                                                 |
| 18    | 510   | 485   | 449    | 403   | 5   | 8       | Spikes : Only soft spikes allowed   Pro Shop : Golf equipments for rent and sale, golf |
| IN    | 3312  | 3016  | 2853   | 2587  | 37  | Ū       | clothing available from well known                                                     |
| TOTAL | 6486  | 5862  | 5527   | 4965  | 72  |         | European and local brands                                                              |
| IOIAL | 0400- |       |        |       | 12  |         | 1<br>1                                                                                 |

The Montgomerie Maxx Royal Course is in excess of 6486 m and plays to a par of 72.