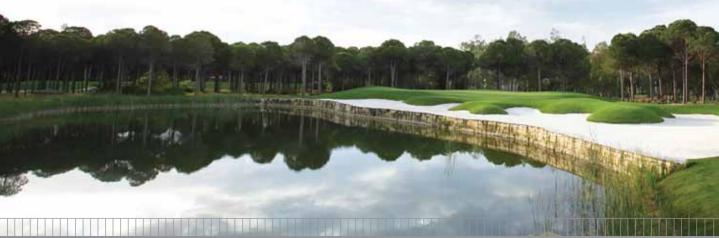

The Montgomerie Maxx Royal Course is located in the Belek region of Turkey, 30 km to the east of Antalya on the Turkish Mediterranean coast; an area chosen for its outstanding natural beauty and fabulous climate.

Set within 104 hectares of picturesque, mixed pine forest and sandy ridges, the feel of the natural environment has been maintained, thereby enchancing the particular characteristics of the golf course.

The Montgomerie Maxx Royal Course is in excess of 6486 m and plays to a par of 72.