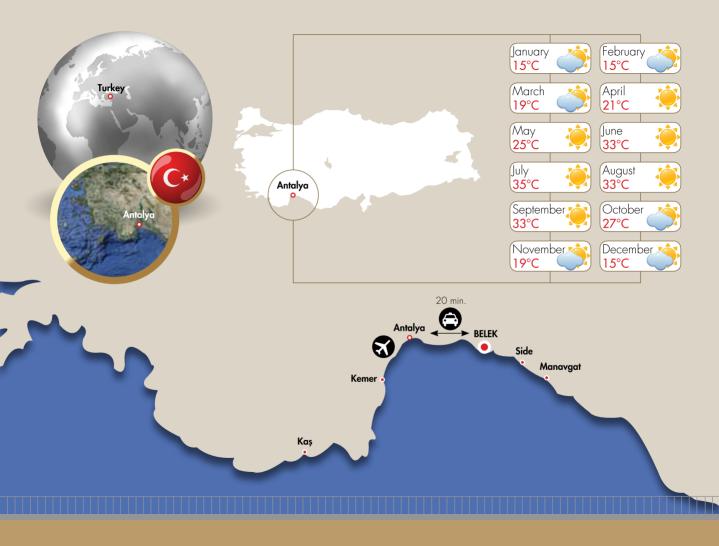

The Montgomerie Maxx Royal Course is located in the Belek region of Turkey, 30 km to the east of Antalya on the Turkish Mediterranean coast; an area chosen for its outstanding natural beauty and fabulous climate.

### Belek Region...

Golf courses are also helping the protection of natural life in Belek.

Belek region is the second largest known nesting area for sea turtles in the world. The region is very rich in flora and fauna as it hosts various habitats with different characteristics such as forest, river, stream, agricultural areas, aquatic habitats and sand dunes.

The region with its five-star hotels, first-class holiday villages and superior golf courses is becoming the new golf course center of Turkey. All of the facilities that have been designated to provide a first-class atmosphere for golf lovers, families and meticulously offer many opportunities and sevices aimed at pleasing their guests. Golf courses are also helping the protection of natural life in Belek.

The only way to experience the privilege of playing superior golf in such a magnificent nature with the help of its mild climate in every month of the year is to get there and live it.