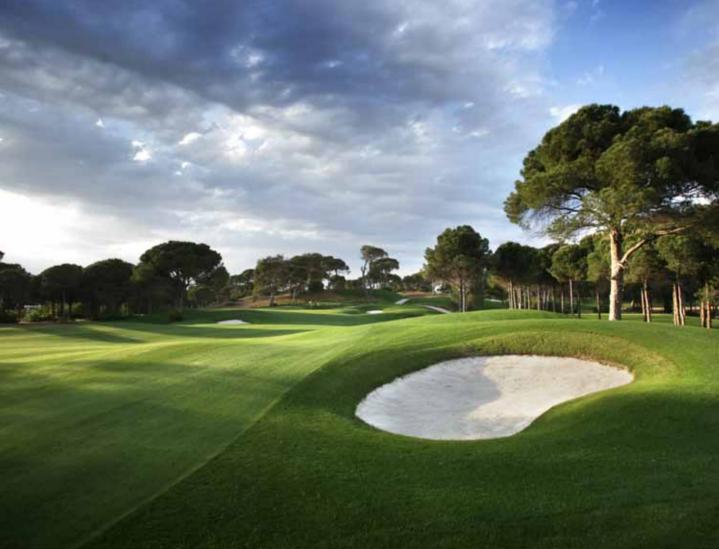

The Montgomerie Maxx Royal Course is located in the Belek region of Turkey, 30 km to the east of Antalya on the Turkish Mediterranean coast; an area chosen for its outstanding natural beauty and fabulous climate.

Set within 104 hectares of picturesque, mixed pine forest and sandy ridges, the feel of the natural environment has been maintained, thereby enchancing the particular characteristics of the golf course.

The Montgomerie Maxx Royal Course is in excess of 6486 m and plays to a par of 72.