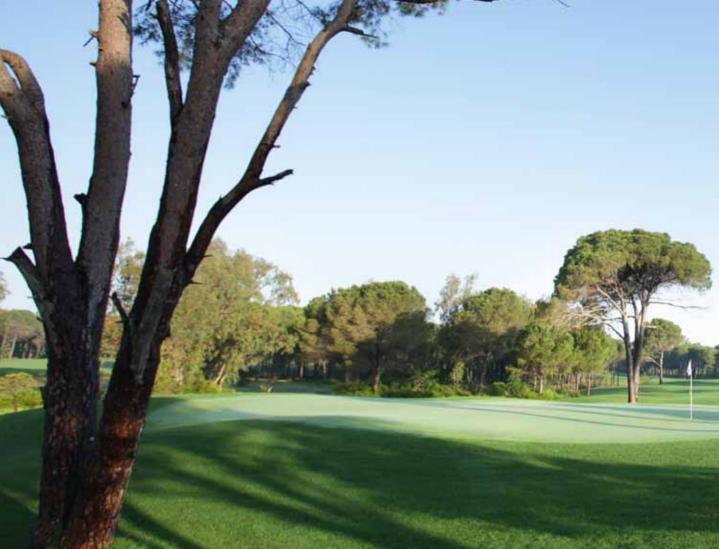

Set within 104 hectares of picturesque, mixed pine forest and sandy ridges, the feel of the natural environment has been maintained, thereby enchancing the particular characteristics of the golf course.

The Montgomerie Maxx Royal Course is in excess of 6486 m and plays to a par of 72.