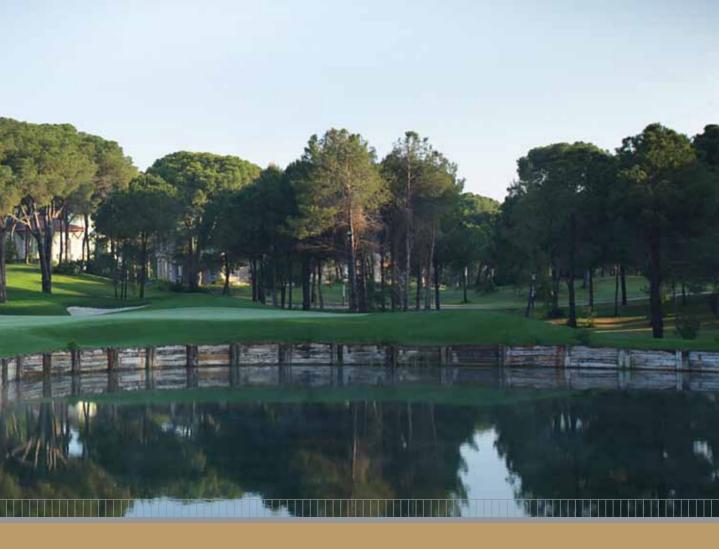

The Montgomerie Maxx Royal Course is located in the Belek region of Turkey, 30 km to the east of Antalya on the Turkish Mediterranean coast; an area chosen for its outstanding natural beauty and fabulous climate.

Set within 104 hectares of picturesque, mixed pine forest and sandy ridges, the feel of the natural environment has been maintained, thereby enchancing the particular characteristics of the golf course.