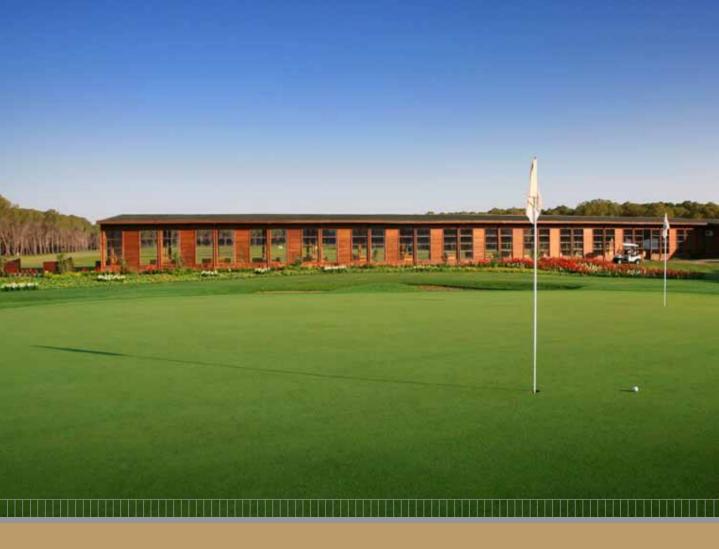

The Montgomerie Maxx Royal Course is located in the Belek region of Turkey, 30 km to the east of Antalya on the Turkish Mediterranean coast; an area chosen for its outstanding natural beauty and fabulous climate.

Set within 104 hectares of picturesque, mixed pine forest and sandy ridges, the feel of the natural environment has been maintained, thereby enchancing the particular characteristics of the golf course.

The Montgomerie Maxx Royal Course is in excess of 6486 m and plays to a par of 72.