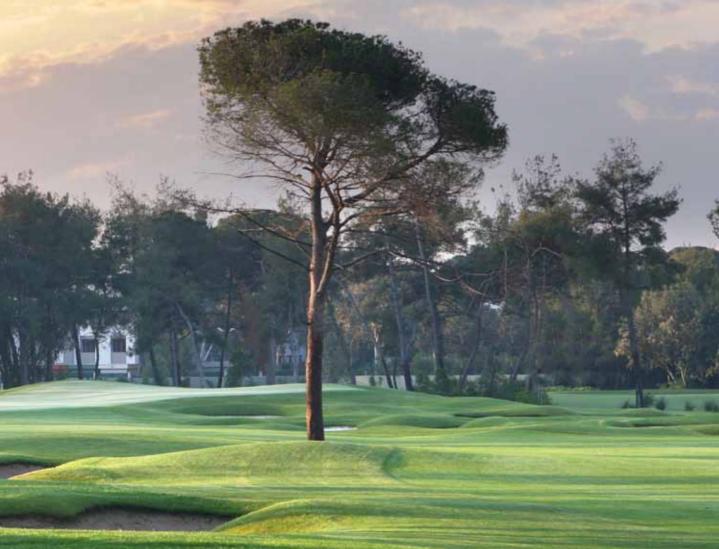

Set within 104 hectares of picturesque, mixed pine forest and sandy ridges, the feel of the natural environment has been maintained, thereby enchancing the particular characteristics of the golf course.

The Montgomerie Maxx Royal Course is in excess of 6486 m and plays to a par of 72.